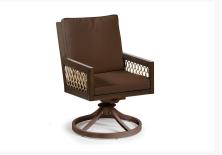

#### Includes

- One (1) Rectangular Dining Table
- Six (6) Swivel dining chairs

#### Dimension

- Rectangular Dining table: 84"W x 44"D x 30"H (88 lbs.)
- Swivel Dining Chair: 23"W x 27.5"D x 36.5"H (21 lbs.)

#### **Features**

- Constructed of aluminum and finished with durable powder coat and hand painted faux wood top
- Textured polypropylene wood faux wood slats
- Seating cushions are covered with Sunbrella's solution dyed arylic.
- Materials: Aluminum, polypropelene