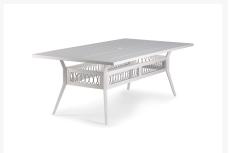

## **Short Description**

The Echo Bay 7 Pc. Swivel Dining Chair Set (ECH011) by Eddie Bauer. Elegant curves, tapering lines and intricate rope weave, create a sophisticated collection that is at home on the coast or at the lake house.

#### Includes

- One (1) Rectangular Dining Table
- Six (6) Swivel dining chairs

#### Dimension

- Rectangular Dining table: 84"W x 44"D x 30"H (88 lbs.)
- Swivel Dining Chair: 23"W x 27.5"D x 36.5"H (21 lbs.)