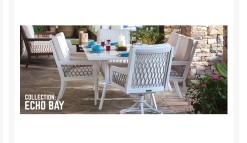

## **Short Description**

The Echo Bay 7 Pc. Swivel Dining Chair Set (ECH011) by Eddie Bauer. Elegant curves, tapering lines and intricate rope weave, create a sophisticated collection that is at home on the coast or at the lake house.

### Description

The Echo Bay 7 Pc. Swivel Dining Chair Set (ECH011) by Eddie Bauer. Elegant curves, tapering lines and intricate rope weave, create a sophisticated collection that is at home on the coast or at the lake house.