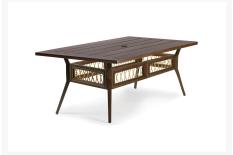

#### Includes

- One (1) Rectangular Dining Table
- Six (6) Swivel dining chairs

#### Dimension

- Rectangular Dining table: 84"W x 44"D x 30"H (88 lbs.)
- Swivel Dining Chair: 23"W x 27.5"D x 36.5"H (21 lbs.)

#### **Features**

- Constructed of aluminum and finished with durable powder coat and hand painted faux wood top
- Textured polypropylene wood faux wood slats
- Seating cushions are covered with Sunbrella's solution dyed arylic.
- Materials: Aluminum, polypropelene