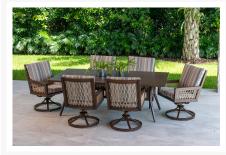

## **Short Description**

The Echo Bay 7 Pc. Swivel Dining Chair Set (ECH011) by Eddie Bauer. Elegant curves, tapering lines and intricate rope weave, create a sophisticated collection that is at home on the coast or at the lake house.

### Description

The Echo Bay 7 Pc. Swivel Dining Chair Set (ECH011) by Eddie Bauer. Elegant curves, tapering lines and intricate rope weave, create a sophisticated collection that is at home on the coast or at the lake house.

#### Includes

- One (1) Rectangular Dining Table
- Six (6) Swivel dining chairs