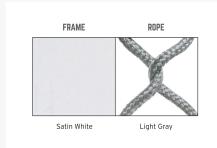

#### Additional Information

| SKU                  | ECH011                                                                                                                           |
|----------------------|----------------------------------------------------------------------------------------------------------------------------------|
| Ships Out Estimate   | 2- 4 Weeks                                                                                                                       |
| Residential Warranty | Residential: Frame: 15 Years Fabric: 5 Years Components: 5 Years  Commercial: Frame: 5 Years Fabric: 3 Years Components: 3 Years |
| Fabric               | <u>View Fabric Options</u>                                                                                                       |