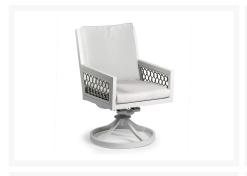

## **Short Description**

The Echo Bay 7 Pc. Swivel Dining Chair Set (ECH011) by Eddie Bauer. Elegant curves, tapering lines and intricate rope weave, create a sophisticated collection that is at home on the coast or at the lake house.

#### Includes

- One (1) Rectangular Dining Table
- Six (6) Swivel dining chairs

#### Dimension

- Rectangular Dining table: 84"W x 44"D x 30"H (88 lbs.)
- Swivel Dining Chair: 23"W x 27.5"D x 36.5"H (21 lbs.)