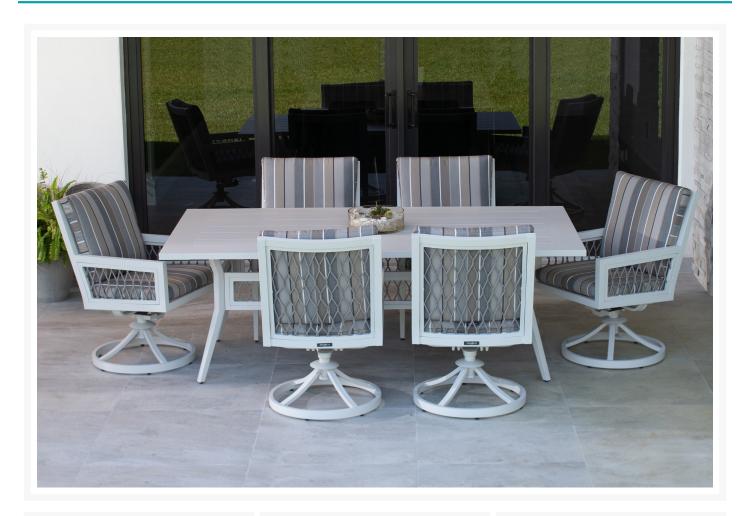

## **Short Description**

The Echo Bay 7 Pc. Swivel Dining Chair Set (ECH011) by Eddie Bauer. Elegant curves, tapering lines and intricate rope weave, create a sophisticated collection that is at home on the coast or at the lake house.

### Description

The Echo Bay 7 Pc. Swivel Dining Chair Set (ECH011) by Eddie Bauer. Elegant curves, tapering lines and intricate rope weave, create a sophisticated collection that is at home on the coast or at the lake house.

#### Includes

- One (1) Rectangular Dining Table
- Six (6) Swivel dining chairs

#### Dimension

- Rectangular Dining table: 84"W x 44"D x 30"H (88 lbs.)
- Swivel Dining Chair: 23"W x 27.5"D x 36.5"H (21 lbs.)

#### **Features**

- Constructed of aluminum and finished with durable powder coat and hand painted faux wood top
- Textured polypropylene wood faux wood slats
- Seating cushions are covered with Sunbrella's solution dyed arylic.
- Materials: Aluminum, polypropelene