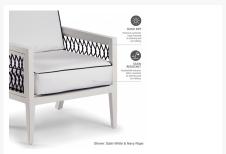

## **Short Description**

The Echo Bay 5 Pc. Loveseat Set w/ Swivel Chairs (ECH005MRT) by Eddie Bauer. Elegant curves, tapering lines and intricate rope weave, create a sophisticated collection that is at home on the coast or at the lake house.

# Description

The Echo Bay 5 Pc. Loveseat Set w/ Swivel Chairs (ECH005MRT) by Eddie Bauer. Elegant curves, tapering lines and intricate rope weave, create a sophisticated collection that is at home on the coast or at the lake house.

### Includes

- One (1) Loveseat
- Two (2) Swivel club chairs
- One (1) coffee table
- One (1) side table