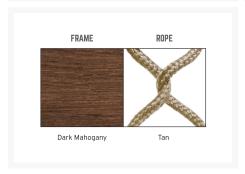

#### **Features**

- Constructed of aluminum and finished with durable powder coat and hand painted faux wood top coat.
- Textured polypropylene wood faux wood slats
- Seating cushions are covered with Sunbrella's solution dyed arylic.
- Materials: Aluminum, polypropelene

# **Additional Information**

| SKU                  | ECH005MRT                                                                                                                        |
|----------------------|----------------------------------------------------------------------------------------------------------------------------------|
| Ships Out Estimate   | 2- 4 Weeks                                                                                                                       |
| Residential Warranty | Residential: Frame: 15 Years Fabric: 5 Years Components: 5 Years  Commercial: Frame: 5 Years Fabric: 3 Years Components: 3 Years |
| Fabric               | <u>View Fabric Options</u>                                                                                                       |