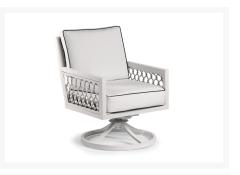

## **Short Description**

The Echo Bay 5 Pc. Loveseat Set w/ Swivel Chairs (ECH005MRT) by Eddie Bauer. Elegant curves, tapering lines and intricate rope weave, create a sophisticated collection that is at home on the coast or at the lake house.

# Description

The Echo Bay 5 Pc. Loveseat Set w/ Swivel Chairs (ECH005MRT) by Eddie Bauer. Elegant curves, tapering lines and intricate rope weave, create a sophisticated collection that is at home on the coast or at the lake house.

### Includes

- One (1) Loveseat
- Two (2) Swivel club chairs
- One (1) coffee table
- One (1) side table

#### Dimension

- Loveseat: 53"W x 34"D x 36"H (42 lbs.)
- Swivel Club Chair: 28"W x 34"D x 36"H (34 lbs.)

coffee table: 44"W x 22"D x 18.5"H (22 lbs.)
side table: 22"W x 22"D x 18.5"H (12 lbs.)