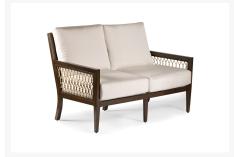

### Includes

- One (1) Loveseat
- Two (2) Swivel club chairs
- One (1) coffee table
- One (1) side table

#### Dimension

- Loveseat: 53"W x 34"D x 36"H (42 lbs.)
- Swivel Club Chair: 28"W x 34"D x 36"H (34 lbs.)

coffee table: 44"W x 22"D x 18.5"H (22 lbs.)
side table: 22"W x 22"D x 18.5"H (12 lbs.)

#### **Features**

- Constructed of aluminum and finished with durable powder coat and hand painted faux wood top coat.
- Textured polypropylene wood faux wood slats
- Seating cushions are covered with Sunbrella's solution dyed arylic.
- Materials: Aluminum, polypropelene