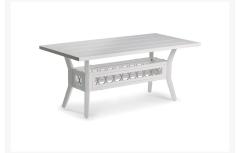

## **Short Description**

The Echo Bay 5 Pc. Loveseat Set w/ Swivel Chairs (ECH005MRT) by Eddie Bauer. Elegant curves, tapering lines and intricate rope weave, create a sophisticated collection that is at home on the coast or at the lake house.

# Description

The Echo Bay 5 Pc. Loveseat Set w/ Swivel Chairs (ECH005MRT) by Eddie Bauer. Elegant curves, tapering lines and intricate rope weave, create a sophisticated collection that is at home on the coast or at the lake house.

### Includes

- One (1) Loveseat
- Two (2) Swivel club chairs
- One (1) coffee table
- One (1) side table

#### Dimension

- Loveseat: 53"W x 34"D x 36"H (42 lbs.)
- Swivel Club Chair: 28"W x 34"D x 36"H (34 lbs.)

coffee table: 44"W x 22"D x 18.5"H (22 lbs.)
side table: 22"W x 22"D x 18.5"H (12 lbs.)