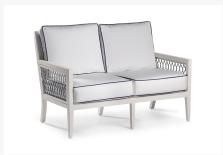

## **Short Description**

The Echo Bay 5 Pc. Loveseat Set w/ Swivel Chairs (ECH005MRT) by Eddie Bauer. Elegant curves, tapering lines and intricate rope weave, create a sophisticated collection that is at home on the coast or at the lake house.

# Description

The Echo Bay 5 Pc. Loveseat Set w/ Swivel Chairs (ECH005MRT) by Eddie Bauer. Elegant curves, tapering lines and intricate rope weave, create a sophisticated collection that is at home on the coast or at the lake house.

### Includes

- One (1) Loveseat
- Two (2) Swivel club chairs
- One (1) coffee table
- One (1) side table

#### Dimension

- Loveseat: 53"W x 34"D x 36"H (42 lbs.)
- Swivel Club Chair: 28"W x 34"D x 36"H (34 lbs.)

coffee table: 44"W x 22"D x 18.5"H (22 lbs.)
side table: 22"W x 22"D x 18.5"H (12 lbs.)