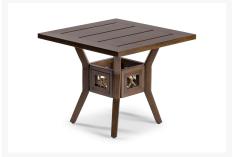

### Includes

- One (1) Loveseat
- Two (2) Swivel club chairs
- One (1) coffee table
- One (1) side table

#### Dimension

- Loveseat: 53"W x 34"D x 36"H (42 lbs.)
- Swivel Club Chair: 28"W x 34"D x 36"H (34 lbs.)

coffee table: 44"W x 22"D x 18.5"H (22 lbs.)
side table: 22"W x 22"D x 18.5"H (12 lbs.)

#### **Features**

- Constructed of aluminum and finished with durable powder coat and hand painted faux wood top coat.
- Textured polypropylene wood faux wood slats
- Seating cushions are covered with Sunbrella's solution dyed arylic.
- Materials: Aluminum, polypropelene