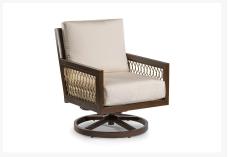

### Includes

- One (1) Loveseat
- Two (2) Swivel club chairs
- One (1) coffee table
- One (1) side table

#### Dimension

- Loveseat: 53"W x 34"D x 36"H (42 lbs.)
- Swivel Club Chair: 28"W x 34"D x 36"H (34 lbs.)

coffee table: 44"W x 22"D x 18.5"H (22 lbs.)
side table: 22"W x 22"D x 18.5"H (12 lbs.)

#### **Features**

- Constructed of aluminum and finished with durable powder coat and hand painted faux wood top coat.
- Textured polypropylene wood faux wood slats
- Seating cushions are covered with Sunbrella's solution dyed arylic.
- Materials: Aluminum, polypropelene