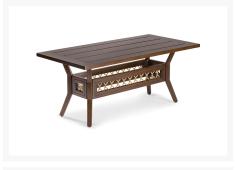

### Includes

- One (1) Loveseat
- Two (2) Swivel club chairs
- One (1) coffee table
- One (1) side table

#### Dimension

- Loveseat: 53"W x 34"D x 36"H (42 lbs.)
- Swivel Club Chair: 28"W x 34"D x 36"H (34 lbs.)

coffee table: 44"W x 22"D x 18.5"H (22 lbs.)
side table: 22"W x 22"D x 18.5"H (12 lbs.)