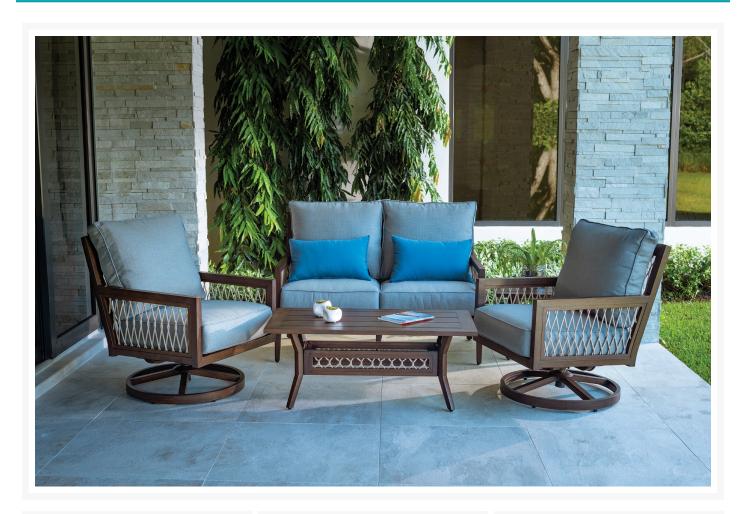

## **Short Description**

The Echo Bay 5 Pc. Loveseat Set w/ Swivel Chairs (ECH005MRT) by Eddie Bauer. Elegant curves, tapering lines and intricate rope weave, create a sophisticated collection that is at home on the coast or at the lake house.

# Description

The Echo Bay 5 Pc. Loveseat Set w/ Swivel Chairs (ECH005MRT) by Eddie Bauer. Elegant curves, tapering lines and intricate rope weave, create a sophisticated collection that is at home on the coast or at the lake house.

### Includes

- One (1) Loveseat
- Two (2) Swivel club chairs
- One (1) coffee table
- One (1) side table

#### Dimension

- Loveseat: 53"W x 34"D x 36"H (42 lbs.)
- Swivel Club Chair: 28"W x 34"D x 36"H (34 lbs.)

coffee table: 44"W x 22"D x 18.5"H (22 lbs.)
side table: 22"W x 22"D x 18.5"H (12 lbs.)

#### **Features**

- Constructed of aluminum and finished with durable powder coat and hand painted faux wood top coat.
- Textured polypropylene wood faux wood slats
- Seating cushions are covered with Sunbrella's solution dyed arylic.
- Materials: Aluminum, polypropelene