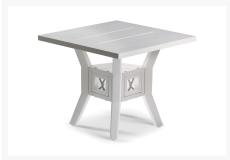

### Includes

- One (1) Loveseat
- Two (2) Swivel club chairs
- One (1) coffee table
- One (1) side table

#### Dimension

- Loveseat: 53"W x 34"D x 36"H (42 lbs.)
- Swivel Club Chair: 28"W x 34"D x 36"H (34 lbs.)

coffee table: 44"W x 22"D x 18.5"H (22 lbs.)
side table: 22"W x 22"D x 18.5"H (12 lbs.)