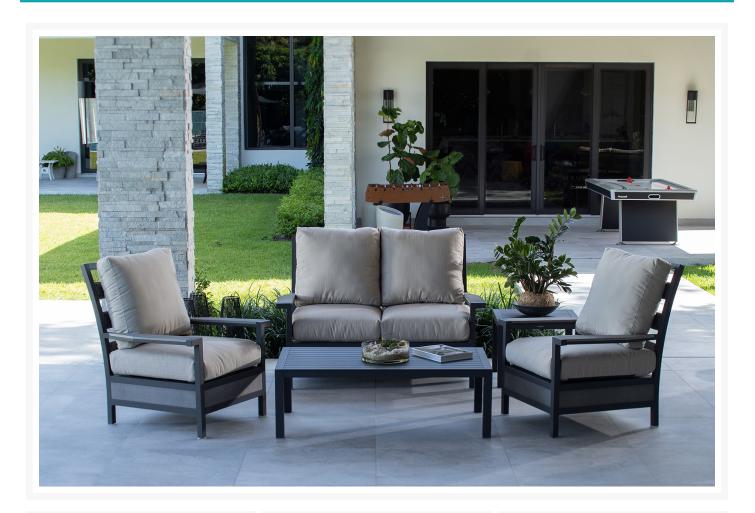

## Short Description

The Adventure 5 Pc. Loveseat Set (ADV001MCD) by Eddie Bauer.With a traditional sturdy stance and artisan craftsmanship the Adventure Collection is rustic yet refined, tough yet comfortable.

## Description

The Adventure 5 Pc. Loveseat Set (ADV001MCD) by Eddie Bauer. With a traditional sturdy stance and artisan craftsmanship the Adventure Collection is rustic yet refined, tough yet comfortable. The Collections foundation is a robust welded aluminum frame powder coated in traditional finishes and accented with inlaid synthetic wood for refined look with superior durability.

Includes

- One (1) Loveseat
- Two (2) club chairs
- One (1) Explorer coffee table
- One (1) Explorer side table

Dimension

- Loveseat: 57.5"W x 37.5"D x 40"H (63 lbs.)
- club chairs: 32.5"W x 37.5"D x 40"H (43 lbs.)
- Explorer coffee table: 51"W x 28"D x 16.5"H (25 lbs.)
- Explorer side table: 23"W x 23"D x 18"H (14 lbs.)