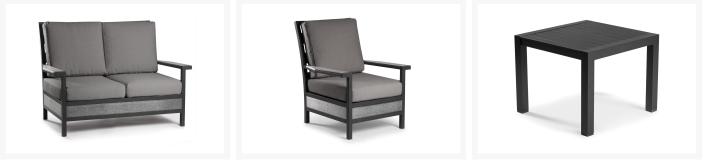

Includes

- One (1) Loveseat
- Two (2) club chairs
- One (1) Explorer coffee table
- One (1) Explorer side table

Dimension

- Loveseat: 57.5"W x 37.5"D x 40"H (63 lbs.)
- club chairs: 32.5"W x 37.5"D x 40"H (43 lbs.)
- Explorer coffee table: 51"W x 28"D x 16.5"H (25 lbs.)
- Explorer side table: 23"W x 23"D x 18"H (14 lbs.)