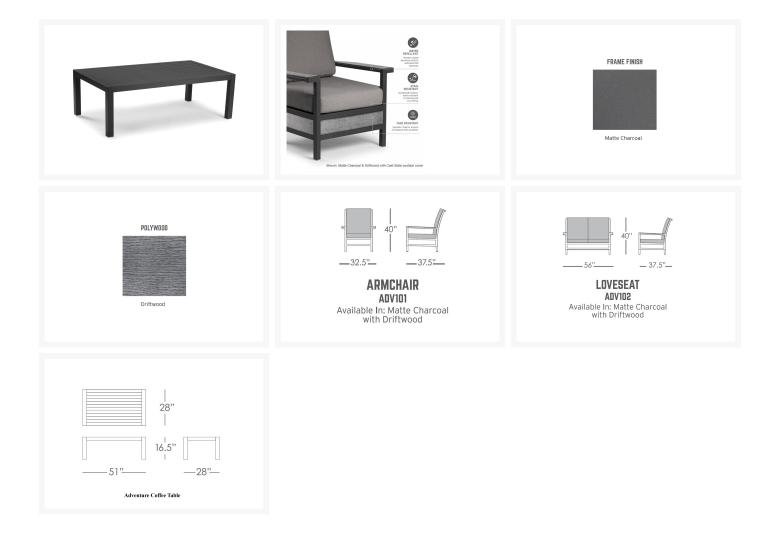

Includes

- One (1) Loveseat
- Two (2) club chairs
- One (1) Explorer coffee table
- One (1) Explorer side table

Dimension

- Loveseat: 57.5"W x 37.5"D x 40"H (63 lbs.)
- club chairs: 32.5"W x 37.5"D x 40"H (43 lbs.)
- Explorer coffee table: 51"W x 28"D x 16.5"H (25 lbs.)
- Explorer side table: 23"W x 23"D x 18"H (14 lbs.)

#### Features

- With a traditional sturdy stance and artisan craftsmanship the Adventure Collection is rustic yet refined, tough yet comfortable. The Collections foundation is a robust welded aluminum frame powder coated in traditional finishes and accented with inlaid synthetic wood for refined look with superior durability.
- Powder coated aluminum
- Textured polypropylene wood faux wood slats
- Seating cushions are covered with Sunbrella's solution dyed arylic.
- Materials: Aluminum, polypropelene