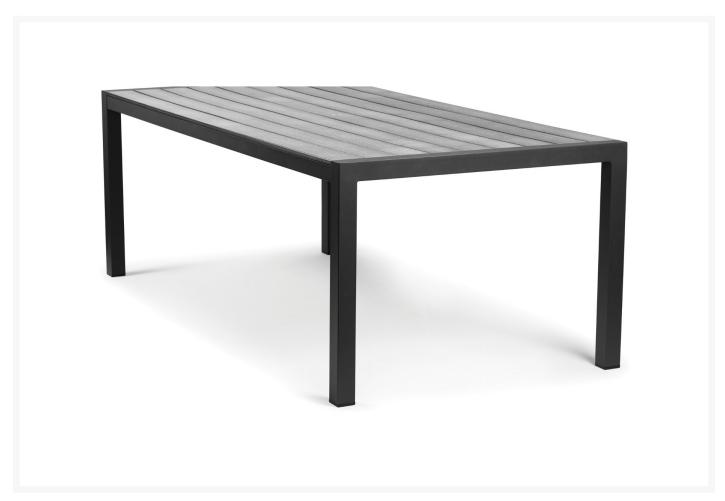

# **Short Description**

The Legend Rectangular Dining Table (LEG303MCD) by Eddie Bauer. The Legend collection's diamond patterned sling is inspired by Eddie Bauer's revolutionary Skyliner jacket which was patented in 1940.

# Description

The Legend Rectangular Dining Table (LEG303MCD) by Eddie Bauer. The Legend collection's diamond patterned sling is inspired by Eddie Bauer's revolutionary Skyliner jacket which was patented in 1940. The collection is available with and without cushions. This sophisticated yet engaging collection is worthy of its name.

#### Dimensions

• 84"W x 40.5"D x 30"H (48 lbs.)

## **Features**

- Powder coated aluminum frame.
- Assembly required.
- Legend Rectangular Dining Table Matte Charcoal W84xD40.5xH30
- Materials: Aluminum, faux teak