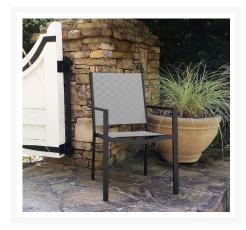

## **Short Description**

The Legend Quilted Sling Dining Chair (LEG300CLG) by Eddie Bauer. The Legend collection's diamond patterned sling is inspired by Eddie Bauer's revolutionary Skyliner jacket which was patented in 1940.

### Description

The Legend Quilted Sling Dining Chair (LEG300CLG) by Eddie Bauer. The Legend collection's diamond patterned sling is inspired by Eddie Bauer's revolutionary Skyliner jacket which was patented in 1940. The collection is available with and without cushions. This sophisticated yet engaging collection is worthy of its name.