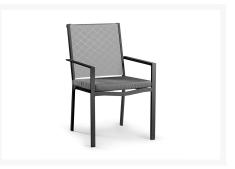

## **Short Description**

The Legend Quilted Sling Dining Chair (LEG300CLG) by Eddie Bauer. The Legend collection's diamond patterned sling is inspired by Eddie Bauer's revolutionary Skyliner jacket which was patented in 1940.

### Description

The Legend Quilted Sling Dining Chair (LEG300CLG) by Eddie Bauer. The Legend collection's diamond patterned sling is inspired by Eddie Bauer's revolutionary Skyliner jacket which was patented in 1940. The collection is available with and without cushions. This sophisticated yet engaging collection is worthy of its name.

#### **Features**

- Powder coated aluminum frame.
- Optional 2" Sunbrella Cast Slate grey seat cushion. Sold separately.
- Legend Quilt Dining Chair Matte Charcoal W23xD25.5xH36. Seat Height 18"
- Seat Height: 17.5", Inside Arm Width: 20", Seat Depth: 18", Arm Height: 25"
- Materials: Aluminum, mesh sling.