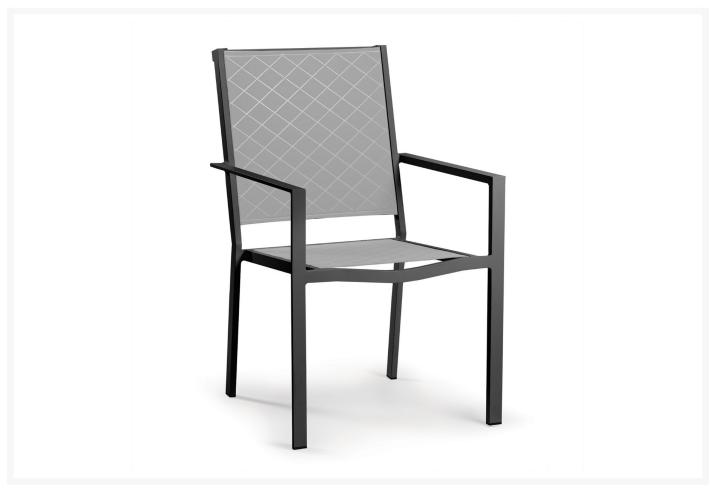

## **Short Description**

The Legend Quilted Sling Dining Chair (LEG300CLG) by Eddie Bauer. The Legend collection's diamond patterned sling is inspired by Eddie Bauer's revolutionary Skyliner jacket which was patented in 1940.

### Description

The Legend Quilted Sling Dining Chair (LEG300CLG) by Eddie Bauer. The Legend collection's diamond patterned sling is inspired by Eddie Bauer's revolutionary Skyliner jacket which was patented in 1940. The collection is available with and without cushions. This sophisticated yet engaging collection is worthy of its name.

#### **Features**

- Powder coated aluminum frame.
- Optional 2" Sunbrella Cast Slate grey seat cushion. Sold separately.
- Legend Quilt Dining Chair Matte Charcoal W23xD25.5xH36. Seat Height 18"
- Seat Height: 17.5", Inside Arm Width: 20", Seat Depth: 18", Arm Height: 25"
- Materials: Aluminum, mesh sling.