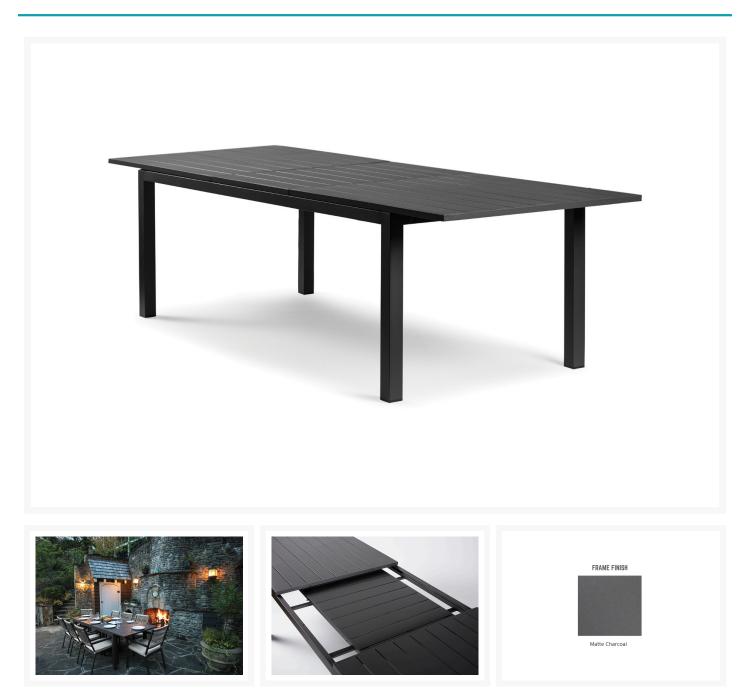

### Short Description

The Explorer Rectangular Dining Table With Extension 40"x84"(110") (EXP309MCL) by Eddie Bauer.The Explorer Collection is adventurous and robust. Angular and VIsually lightened with an open weave of rope for a modern yet rustic look.

### Description

The Explorer Rectangular Dining Table With Extension 40"x84"(110") (EXP309MCL) by Eddie Bauer. The Explorer Collection is adventurous and robust. Angular and Visually lightened with an open weave of rope for a modern yet rustic look.

#### Features

- Powder coated aluminum frame.
- Assembly required.
- Explorer Rectangular Dining Table With Extension 39.5"x84"(110.5") Matte Charcoal W110.5xD39.5xH30
- Materials: Aluminum

#### Dimensions

• 84/110.5"W x 39.5"D x 30"H (89 lbs.)