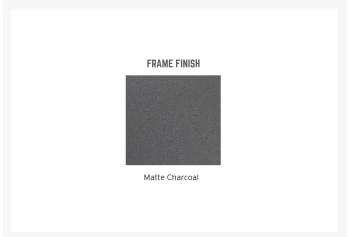

#### **Features**

- Powder coated aluminum frame.
- Assembly required.
- Explorer Rectangular Coffee Table Matte Charcoal W51xD28xH16.5
- Materials: Aluminum