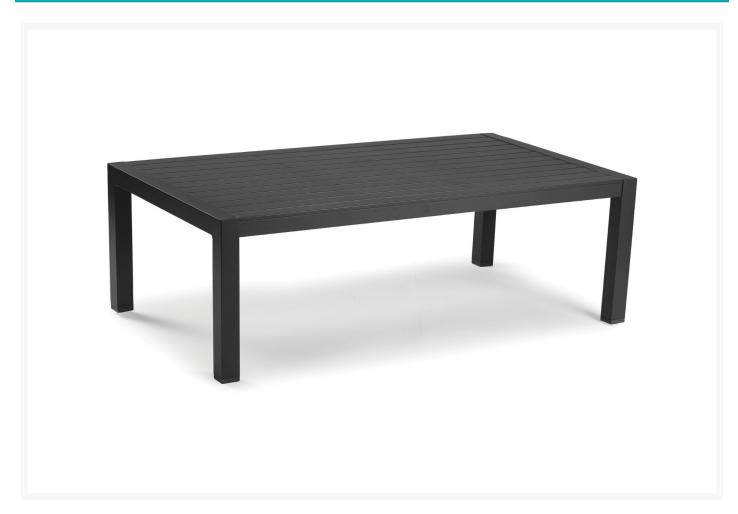

## **Short Description**

The Explorer Rectangular Coffee Table (EXP502MCL) by Eddie Bauer. The Explorer Collection is adventurous and robust. Angular and Visually lightened with an open weave of rope for a modern yet rustic look.

#### **Dimensions**

• 51"W x 28"D x 16.5"H (25 lbs.)

#### **Features**

- Powder coated aluminum frame.
- Assembly required.
- Explorer Rectangular Coffee Table Matte Charcoal W51xD28xH16.5
- Materials: Aluminum