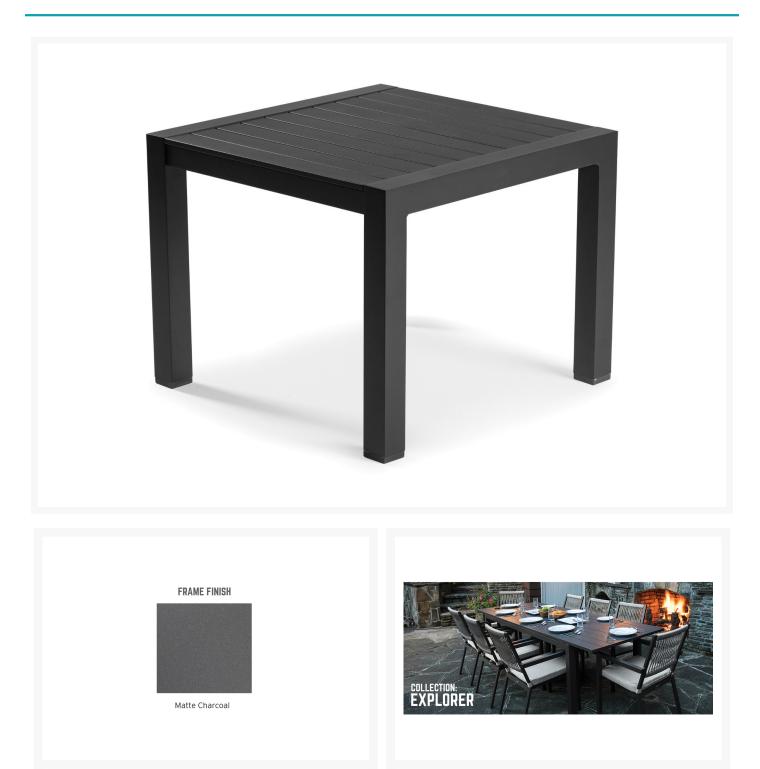

### Short Description

The Explorer Square Side Table (EXP501MCL) by Eddie Bauer. The Explorer Collection is adventurous and robust. Angular and VIsually lightened with an open weave of rope for a modern yet rustic look.

### Description

The Explorer Square Side Table (EXP501MCL) by Eddie Bauer. The Explorer Collection is adventurous and robust. Angular and Visually lightened with an open weave of rope for a modern yet rustic look.