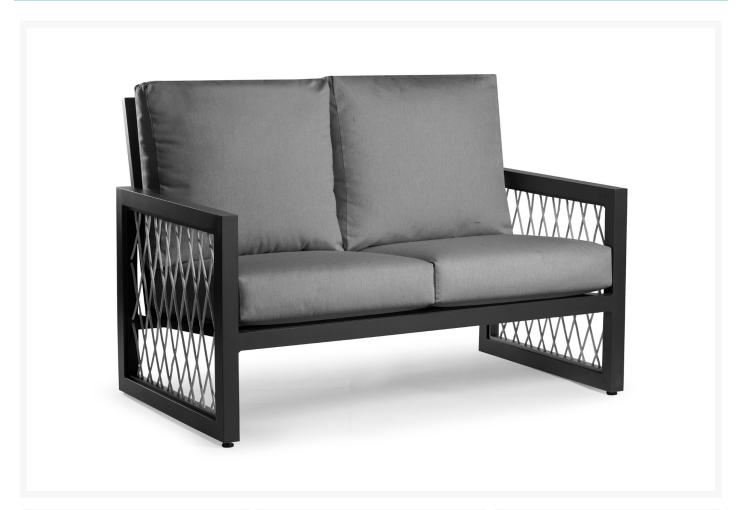

# **Short Description**

The Explorer Loveseat (EXP102CGR) by Eddie Bauer. The Explorer Collection is adventurous and robust. Angular and VIsually lightened with an open weave of rope for a modern yet rustic look.

## Description

The Explorer Loveseat (EXP102CGR) by Eddie Bauer. The Explorer Collection is adventurous and robust. Angular and Visually lightened with an open weave of rope for a modern yet rustic look.

#### **Features**

- Powder coated aluminum frame.
- Sunbrella Cast Slate grey cushion. Includes seat and back cushions.
- Explorer Loveseat Matte Charcoal W54xD32.5xH36
- Seat Height: 16.5", Inside Arm Width: 50", Seat Depth: 24.5", Arm Height: 25.5"
- Materials: Aluminum, synthetic rope