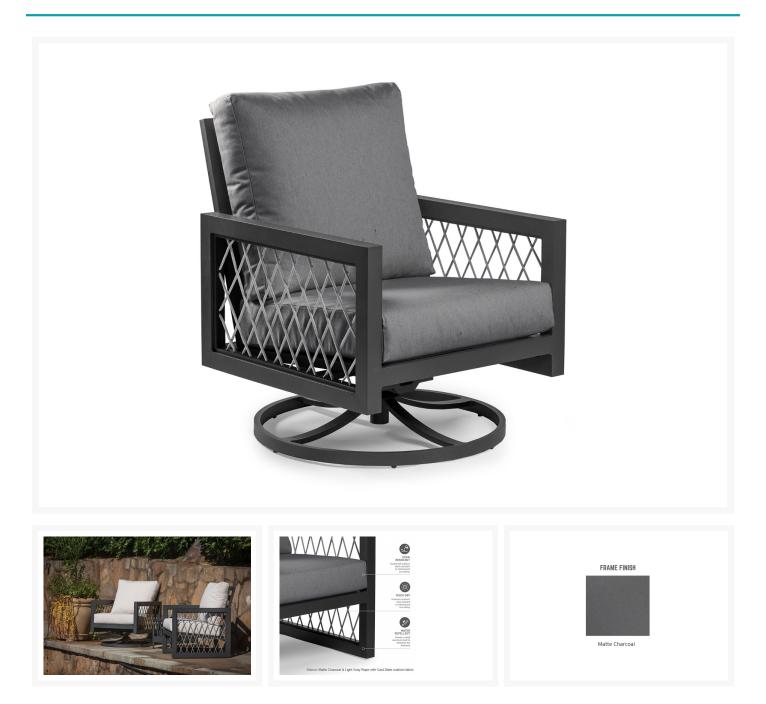

# Short Description

The Explorer Swivel Armchair (EXP161CGR) by Eddie Bauer.The Explorer Collection is adventurous and robust. Angular and VIsually lightened with an open weave of rope for a modern yet rustic look.

# Description

The Explorer Swivel Armchair (EXP161CGR) by Eddie Bauer. The Explorer Collection is adventurous and robust. Angular and Visually lightened with an open weave of rope for a modern yet rustic look.

### Features

- Powder coated aluminum frame.
- Sunbrella Cast Slate grey cushion. Includes seat and back cushions.
- Explorer Swivel Armchair Matte Charcoal W29xD32.5xH36
- Seat Height: 16.5", Inside Arm Width: 25", Seat Depth: 24.5", Arm Height: 25.5"
- Materials: Aluminum, synthetic rope