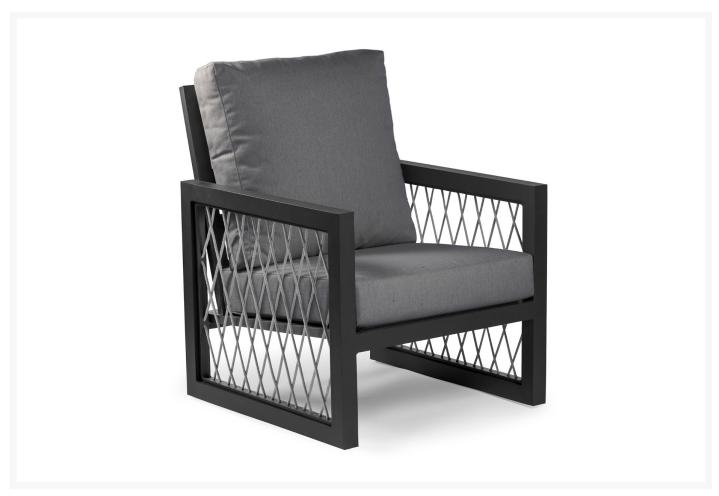

# **Short Description**

The Explorer Armchair (EXP101CGR) by Eddie Bauer. The Explorer Collection is adventurous and robust. Angular and Visually lightened with an open weave of rope for a modern yet rustic look.

## Description

The Explorer Armchair (EXP101CGR) by Eddie Bauer. The Explorer Collection is adventurous and robust. Angular and Visually lightened with an open weave of rope for a modern yet rustic look.

#### **Features**

- Powder coated aluminum frame.
- Sunbrella Cast Slate grey cushion. Includes seat and back cushions.
- Explorer Armchair Matte Charcoal W29xD32.5xH36
- Seat Height: 16.5", Inside Arm Width: 25", Seat Depth: 24.5", Arm Height: 25.5"
- Materials: Aluminum, synthetic rope