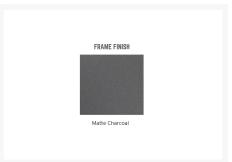

#### **Features**

- Powder coated aluminum frame.
- Sunbrella Cast Slate grey cushion. Includes seat and back cushions.
- Explorer Armchair Matte Charcoal W29xD32.5xH36
- Seat Height: 16.5", Inside Arm Width: 25", Seat Depth: 24.5", Arm Height: 25.5"
- Materials: Aluminum, synthetic rope