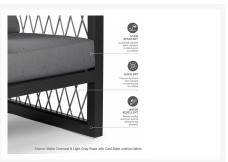

#### **Features**

- Powder coated aluminum frame.
- Sunbrella Cast Slate grey cushion. Includes seat and back cushions.
- Explorer Armchair Matte Charcoal W29xD32.5xH36
- Seat Height: 16.5", Inside Arm Width: 25", Seat Depth: 24.5", Arm Height: 25.5"
- Materials: Aluminum, synthetic rope