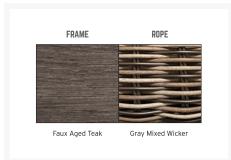

### **Features**

- Hand constructed aluminum frame is light weight, strong and rust resistant.
- Finished with a durable powder coat and hand painted faux wood top coat
- Synthetic all-weather wicker
- Materials: Aluminum, wicker