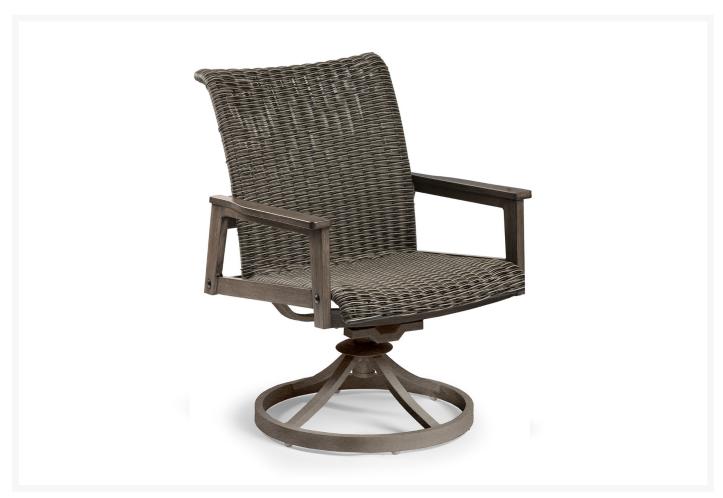

# **Short Description**

The HORIZON Wicker Swivel Dining Chair (HRZ372FGW) by Eddie Bauer. Horizon channels the ruggedness of early outdoorsmen and balances it with the sophistication of mid-century design.

# Description

The Horizon Wicker Swivel Dining Chair (HRZ372FGW) by Eddie Bauer. Horizon channels the ruggedness of early outdoorsmen and balances it with the sophistication of mid-century design. Details like tapered legs, nail head details and plank arms, add to the collection's authenticity and comfort.

### **Features**

- Hand constructed aluminum frame is light weight, strong and rust resistant.
- Finished with a durable powder coat and hand painted faux wood top coat
- Synthetic all-weather wicker
- Materials: Aluminum, wicker