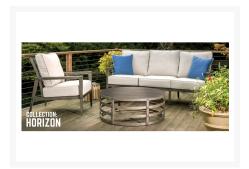

# **Short Description**

The HORIZON Wicker Swivel Dining Chair (HRZ372FGW) by Eddie Bauer. Horizon channels the ruggedness of early outdoorsmen and balances it with the sophistication of mid-century design.

# Description

The Horizon Wicker Swivel Dining Chair (HRZ372FGW) by Eddie Bauer. Horizon channels the ruggedness of early outdoorsmen and balances it with the sophistication of mid-century design. Details like tapered legs, nail head details and plank arms, add to the collection's authenticity and comfort.