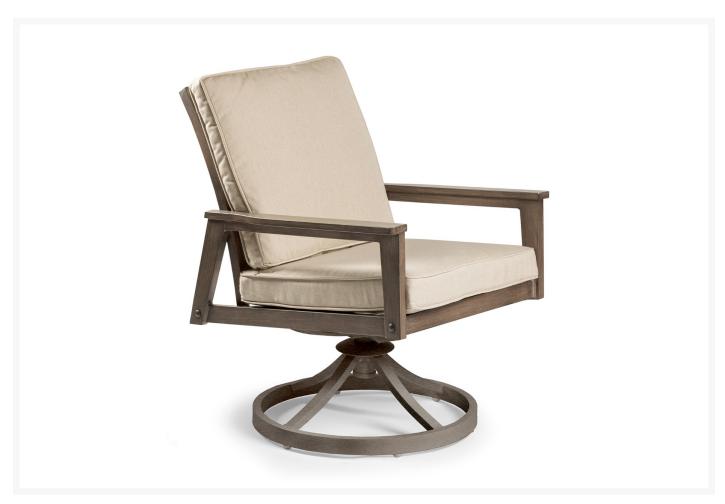

## **Short Description**

The HORIZON Cusion Swivel Dining Chair (HRZ371FAT) by Eddie Bauer. Horizon channels the ruggedness of early outdoorsmen and balances it with the sophistication of mid-century design.

### Description

The Horizon Cusion Swivel Dining Chair (HRZ371FAT) by Eddie Bauer. Horizon channels the ruggedness of early outdoorsmen and balances it with the sophistication of mid-century design. Details like tapered legs, nail head details and plank arms, add to the collection's authenticity and comfort.

#### **Features**

- Hand constructed aluminum frame is light weight, strong and rust resistant.
- Finished with a durable powder coat and hand painted faux wood top coat
- Seating cushions are covered with Sunbrella's proven outdoor fabric.
- Materials: Aluminum