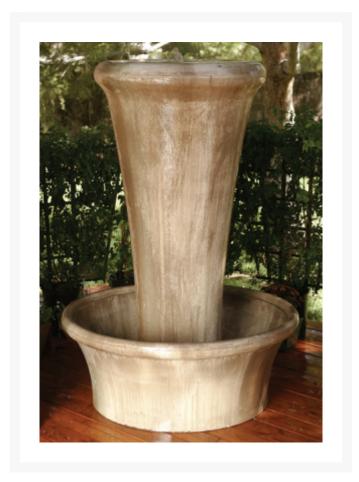

### **Short Description**

sku: BELLOheight: 67 in.width: 48 in.depth: 48 in.weight: 435 lbs.color shown: ancient

### Description

With a delightful design and tranquil water features, the Bello Floor Fountain is sure to be the focal point of any outdoor setting. Shown here in a majestic ancient finish, this fountain is sure to soothe all.

The fountain is made of the highest grade fiber reinforced concrete (GFRC), which not only reduces weight but is also much more durable than standard cast stone. The artists behind the making of this fountain have

simulated the natural texture of the stone to perfection. Installation is very simple and one can be sure to enjoy the beauty and serenity of this fountain with little effort.

\*PUMP INCLUDED