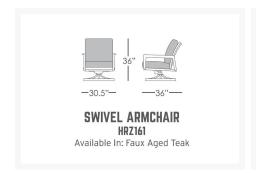

**Patio Productions San Diego** 

2161 Hancock St

San Diego, CA 92110

Phone: 1-888-947-4449

# **Product Images**













# **Short Description**

The HORIZON Swivel Club Chair (HRZ161FAT) by Eddie Bauer. Horizon channels the ruggedness of early outdoorsmen and balances it with the sophistication of mid-century design.

# Description

The Horizon Swivel Club Chair (HRZ161FAT) by Eddie Bauer. Horizon channels the ruggedness of early outdoorsmen and balances it with the sophistication of mid-century design. Details like tapered legs, nail head details and plank arms, add to the collection's authenticity and comfort.

### Includes

• One (1) Horizon Swivel Club Chair

#### **Dimensions**

• 30.5"W x 36"D x 36"H (35 lbs.)

#### **Features**

- Hand constructed aluminum frame is light weight, strong and rust resistant.
- Finished with a durable powder coat and hand painted faux wood top coat
- Seating cushions