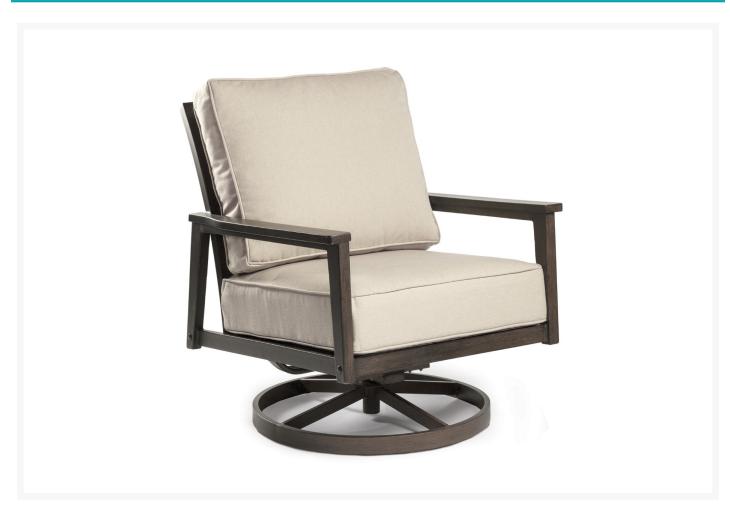

# **Short Description**

The HORIZON Swivel Club Chair (HRZ161FAT) by Eddie Bauer. Horizon channels the ruggedness of early outdoorsmen and balances it with the sophistication of mid-century design.

# Description

The Horizon Swivel Club Chair (HRZ161FAT) by Eddie Bauer. Horizon channels the ruggedness of early outdoorsmen and balances it with the sophistication of mid-century design. Details like tapered legs, nail head details and plank arms, add to the collection's authenticity and comfort.

#### **Features**

- Hand constructed aluminum frame is light weight, strong and rust resistant.
- Finished with a durable powder coat and hand painted faux wood top coat
- Seating cushions are covered with Sunbrella's proven outdoor fabric.
- Materials: Aluminum