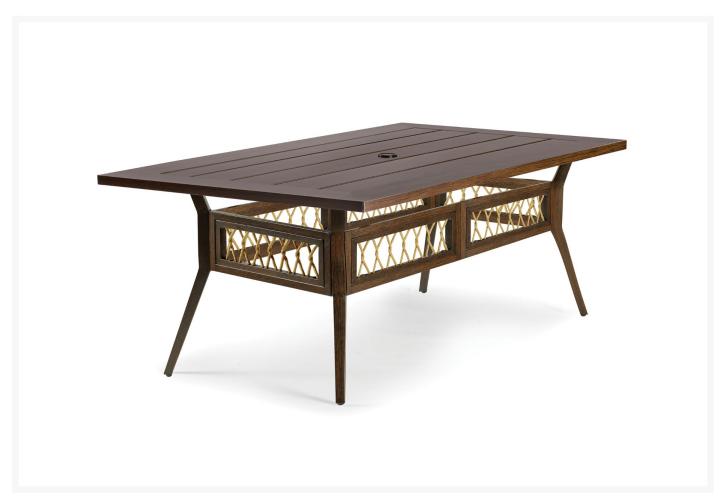

## **Short Description**

The ECHO BAY Rectangular Dining Table (ECH303) by Eddie Bauer. Elegant curves, tapering lines and intricate rope weave, create a sophisticated collection that is at home on the coast or at the lake house.

## Description

The Echo Bay Rectangular Dining Table (ECH303) by Eddie Bauer. Elegant curves, tapering lines and intricate rope weave, create a sophisticated collection that is at home on the coast or at the lake house.

#### **Features**

- Hand constructed aluminum frame is light weight, strong and rust resistant.
- Realistic synthetic rope is strong, soft and weather proof thanks to a PVC core and 100% sunproof wrap.
- Finished with a durable powder coat and hand painted faux wood top coat (top coat on Dark Mahogany only)
- Materials: Aluminum, PVC