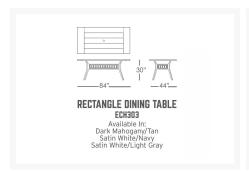

2161 Hancock St San Diego, CA 92110

Phone: 1-888-947-4449

# **Product Images**













## **Short Description**

The ECHO BAY Rectangular Dining Table (ECH303) by Eddie Bauer. Elegant curves, tapering lines and intricate rope weave, create a sophisticated collection that is at home on the coast or at the lake house.

## Description

The Echo Bay Rectangular Dining Table (ECH303) by Eddie Bauer. Elegant curves, tapering lines and intricate rope weave, create a sophisticated collection that is at home on the coast or at the lake house.

#### Includes

• One (1) Echo Bay Rectangular Dining Table

#### Dimensions

• 84"W x 44"D x 30"H (88 lbs.)

#### **Features**

- Hand constructed aluminum frame is light weight, strong and rust resistant.
- Realistic synthetic rope is strong, soft and weather proof thanks to a PVC core and 100% sunproof wrap.
- Finished with a durable powd