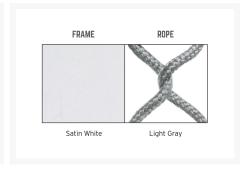

#### **Features**

- Hand constructed aluminum frame is light weight, strong and rust resistant.
- Realistic synthetic rope is strong, soft and weather proof thanks to a PVC core and 100% sunproof wrap.
- Finished with a durable powder coat and hand painted faux wood top coat (top coat on Dark Mahogany only)
- Materials: Aluminum, PVC