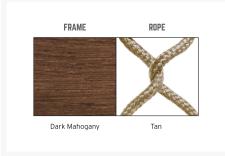

#### **Features**

- Hand constructed aluminum frame is light weight, strong and rust resistant.
- Realistic synthetic rope is strong, soft and weather proof thanks to a PVC core and 100% sunproof wrap.
- Finished with a durable powder coat and hand painted faux wood top coat (top coat on Dark Mahogany only)
- Materials: Aluminum, PVC