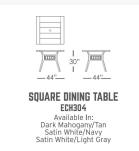

Includes

• One (1) Echo Bay Square Dining Table

Dimensions

• 44"W x 44"D x 30"H (49 lbs.)

Features

- Hand constructed aluminum frame is light weight, strong and rust resistant.
- Realistic synthetic rope is strong, soft and weather proof thanks to a PVC core and 100% sunproof wrap.
- Finished with a durable powder coat and hand painted faux wood top coat (top coat on Dark Mahogany only)
- Materials: Aluminum, PVC