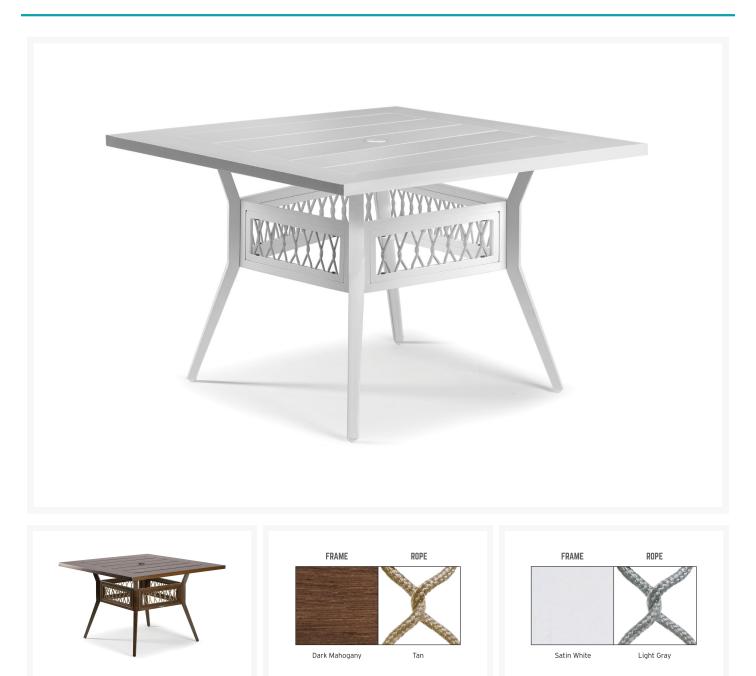

### Short Description

The ECHO BAY Square Dining Table (ECH304) by Eddie Bauer.Elegant curves, tapering lines and intricate rope weave, create a sophisticated collection that is at home on the coast or at the lake house.

### Description

The Echo Bay Square Dining Table (ECH304) by Eddie Bauer. Elegant curves, tapering lines and intricate rope weave, create a sophisticated collection that is at home on the coast or at the lake house.

Includes

• One (1) Echo Bay Square Dining Table

Dimensions

• 44"W x 44"D x 30"H (49 lbs.)

Features

- Hand constructed aluminum frame is light weight, strong and rust resistant.
- Realistic synthetic rope is strong, soft and weather proof thanks to a PVC core and 100% sunproof wrap.
- Finished with a durable powder coat and hand painted faux wood top coat (top coat on Dark Mahogany only)
- Materials: Aluminum, PVC