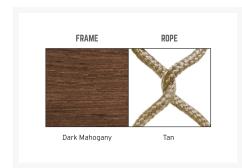

#### **Features**

- Hand constructed aluminum frame is light weight, strong and rust resistant.
- Realistic synthetic rope is strong, soft and weather proof thanks to a PVC core and 100% sunproof wrap.
- Finished with a durable powder coat and hand painted faux wood top coat (top coat on Dark Mahogany only)
- Seating cushions are covered with Sunbrella's proven outdoor fabric.
- Materials: Aluminum, PVC