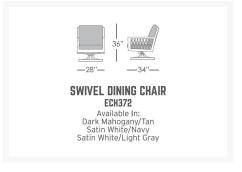

# **Short Description**

The ECHO BAY Swivel Dining Chair (ECH372) by Eddie Bauer. Elegant curves, tapering lines and intricate rope weave, create a sophisticated collection that is at home on the coast or at the lake house.

## Description

The Echo Bay Swivel Dining Chair (ECH372) by Eddie Bauer. Elegant curves, tapering lines and intricate rope weave, create a sophisticated collection that is at home on the coast or at the lake house.

#### Dimensions

• 23"W x 27.5"D x 36.5"H (21 lbs.)