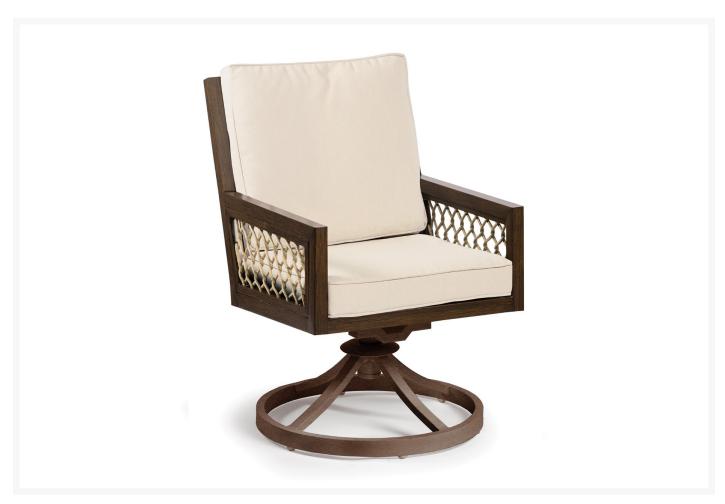

# **Short Description**

The ECHO BAY Swivel Dining Chair (ECH372) by Eddie Bauer. Elegant curves, tapering lines and intricate rope weave, create a sophisticated collection that is at home on the coast or at the lake house.

## Description

The Echo Bay Swivel Dining Chair (ECH372) by Eddie Bauer. Elegant curves, tapering lines and intricate rope weave, create a sophisticated collection that is at home on the coast or at the lake house.

#### **Features**

- Hand constructed aluminum frame is light weight, strong and rust resistant.
- Realistic synthetic rope is strong, soft and weather proof thanks to a PVC core and 100% sunproof wrap.
- Finished with a durable powder coat and hand painted faux wood top coat (top coat on Dark Mahogany only)
- Seating cushions are covered with Sunbrella's proven outdoor fabric.
- Materials: Aluminum, PVC