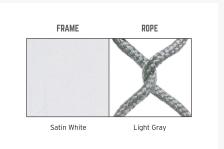

#### **Features**

- Hand constructed aluminum frame is light weight, strong and rust resistant.
- Realistic synthetic rope is strong, soft and weather proof thanks to a PVC core and 100% sunproof wrap.
- Finished with a durable powder coat and hand painted faux wood top coat (top coat on Dark Mahogany only)
- Seating cushions are covered with Sunbrella's proven outdoor fabric.
- Materials: Aluminum, PVC