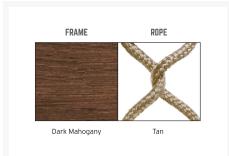

### **Features**

- Hand constructed aluminum frame is light weight, strong and rust resistant.
- Realistic synthetic rope is strong, soft and weather proof thanks to a PVC core and 100% sunproof wrap.
- Finished with a durable powder coat and hand painted faux wood top coat (top coat on Dark Mahogany only)
- Seating cushions are covered with Sunbrella's proven outdoor fabric.
- Materials: Aluminum, PVC

# Additional Information

| SKU                  | ECH302                                                                                                                           |
|----------------------|----------------------------------------------------------------------------------------------------------------------------------|
| Ships Out Estimate   | 2- 4 Weeks                                                                                                                       |
| Residential Warranty | Residential: Frame: 15 Years Fabric: 5 Years Components: 5 Years  Commercial: Frame: 5 Years Fabric: 3 Years Components: 3 Years |
| Fabric               | <u>View Fabric Options</u>                                                                                                       |