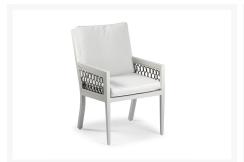

# **Short Description**

The ECHO BAY Dining Chair (ECH302) by Eddie Bauer. Elegant curves, tapering lines and intricate rope weave, create a sophisticated collection that is at home on the coast or at the lake house.

# Description

The Echo Bay Dining Chair (ECH302) by Eddie Bauer. Elegant curves, tapering lines and intricate rope weave, create a sophisticated collection that is at home on the coast or at the lake house.