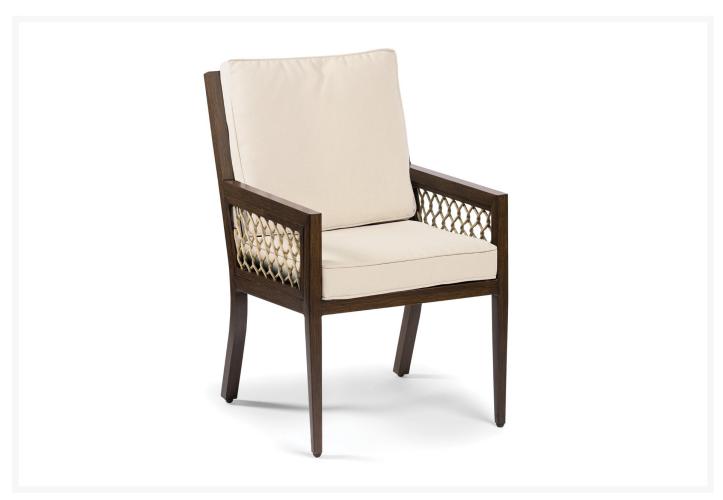

# **Short Description**

The ECHO BAY Dining Chair (ECH302) by Eddie Bauer. Elegant curves, tapering lines and intricate rope weave, create a sophisticated collection that is at home on the coast or at the lake house.

# Description

The Echo Bay Dining Chair (ECH302) by Eddie Bauer. Elegant curves, tapering lines and intricate rope weave, create a sophisticated collection that is at home on the coast or at the lake house.

### **Features**

- Hand constructed aluminum frame is light weight, strong and rust resistant.
- Realistic synthetic rope is strong, soft and weather proof thanks to a PVC core and 100% sunproof wrap.
- Finished with a durable powder coat and hand painted faux wood top coat (top coat on Dark Mahogany only)
- Seating cushions are covered with Sunbrella's proven outdoor fabric.
- Materials: Aluminum, PVC