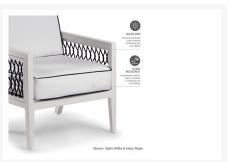

### **Features**

- Hand constructed aluminum frame is light weight, strong and rust resistant.
- Realistic synthetic rope is strong, soft and weather proof thanks to a PVC core and 100% sunproof wrap.
- Finished with a durable powder coat and hand painted faux wood top coat (top coat on Dark Mahogany only)
- Seating cushions are covered with Sunbrella's proven outdoor fabric.
- Materials: Aluminum, PVC