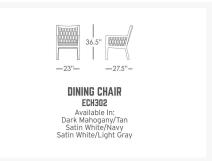

Patio Productions San Diego

2161 Hancock St

San Diego, CA 92110

Phone: 1-888-947-4449

# **Product Images**















# **Short Description**

The ECHO BAY Dining Chair (ECH302) by Eddie Bauer. Elegant curves, tapering lines and intricate rope weave, create a sophisticated collection that is at home on the coast or at the lake house.

# Description

The Echo Bay Dining Chair (ECH302) by Eddie Bauer. Elegant curves, tapering lines and intricate rope weave, create a sophisticated collection that is at home on the coast or at the lake house.

#### Includes

• One (1) Echo Bay Dining Chair

## Dimensions

• 23"W x 27.5"D x 36.5"H (17 lbs.)

### **Features**

- Hand constructed aluminum frame is light weight, strong and rust resistant.
- Realistic synthetic rope is strong, soft and weather proof thanks to a PVC core and 100% sunproof wrap.
- Finished with a durable powder coat and hand painted faux wood to