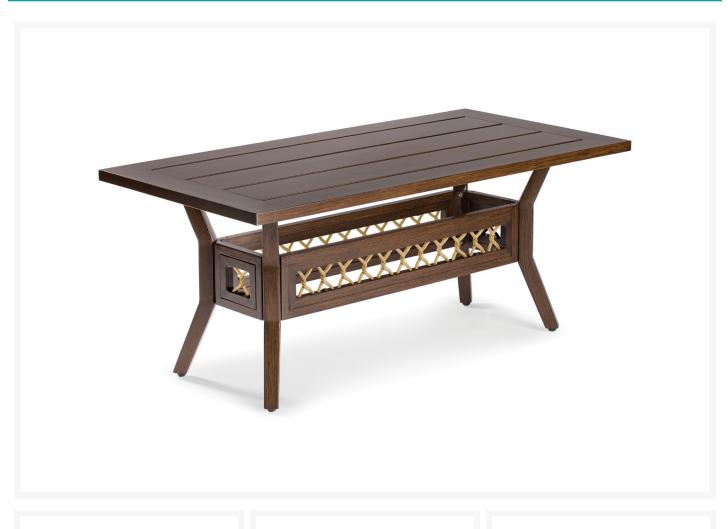

## Short Description

The ECHO BAY Coffee Table (ECH502) by Eddie Bauer.Elegant curves, tapering lines and intricate rope weave, create a sophisticated collection that is at home on the coast or at the lake house.

### Description

The Echo Bay Coffee Table (ECH502) by Eddie Bauer. Elegant curves, tapering lines and intricate rope weave, create a sophisticated collection that is at home on the coast or at the lake house.

Includes

• One (1) Echo Bay Coffee Table

Dimensions

• 44"W x 22"D x 18.5"H (22 lbs.)

Features

- Hand constructed aluminum frame is light weight, strong and rust resistant.
- Realistic synthetic rope is strong, soft and weather proof thanks to a PVC core and 100% sunproof wrap.
- Finished with a durable powder coat and hand painted faux wood top coat (top coat on Dark Mahogany only)
- Materials: Aluminum, PVC