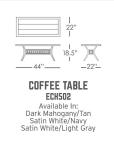

## Short Description

The ECHO BAY Coffee Table (ECH502) by Eddie Bauer.Elegant curves, tapering lines and intricate rope weave, create a sophisticated collection that is at home on the coast or at the lake house.

### Description

The Echo Bay Coffee Table (ECH502) by Eddie Bauer. Elegant curves, tapering lines and intricate rope weave, create a sophisticated collection that is at home on the coast or at the lake house.

Includes

• One (1) Echo Bay Coffee Table

Dimensions

• 44"W x 22"D x 18.5"H (22 lbs.)

Features

- Hand constructed aluminum frame is light weight, strong and rust resistant.
- Realistic synthetic rope is strong, soft and weather proof thanks to a PVC core and 100% sunproof wrap.
- Finished with a durable powder coat and hand painted faux wood top coat (top coat on Dark Mahogany only)
- Materials: Aluminum, PVC