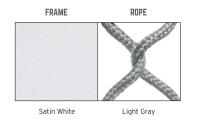

Includes

• One (1) Echo Bay Coffee Table

Dimensions

• 44"W x 22"D x 18.5"H (22 lbs.)

Features

- Hand constructed aluminum frame is light weight, strong and rust resistant.
- Realistic synthetic rope is strong, soft and weather proof thanks to a PVC core and 100% sunproof wrap.
- Finished with a durable powder coat and hand painted faux wood top coat (top coat on Dark Mahogany only)
- Materials: Aluminum, PVC