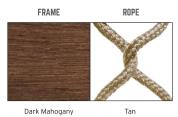

Includes

• One (1) Echo Bay Coffee Table

Dimensions

• 44"W x 22"D x 18.5"H (22 lbs.)

Features

- Hand constructed aluminum frame is light weight, strong and rust resistant.
- Realistic synthetic rope is strong, soft and weather proof thanks to a PVC core and 100% sunproof wrap.
- Finished with a durable powder coat and hand painted faux wood top coat (top coat on Dark Mahogany only)
- Materials: Aluminum, PVC