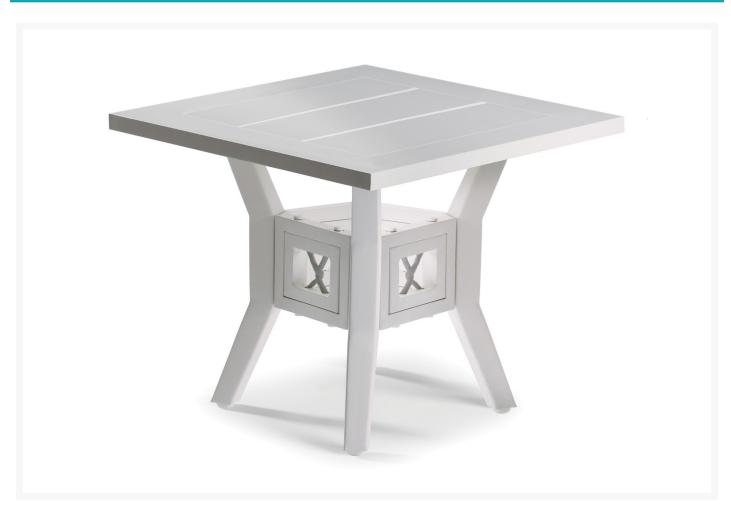

### **Short Description**

The ECHO BAY Square Side Table (ECH501) by Eddie Bauer. Elegant curves, tapering lines and intricate rope weave, create a sophisticated collection that is at home on the coast or at the lake house.

## Description

The Echo Bay Square Side Table (ECH501) by Eddie Bauer. Elegant curves, tapering lines and intricate rope weave, create a sophisticated collection that is at home on the coast or at the lake house.

#### **Features**

- Hand constructed aluminum frame is light weight, strong and rust resistant.
- Realistic synthetic rope is strong, soft and weather proof thanks to a PVC core and 100% sunproof wrap.
- Finished with a durable powder coat and hand painted faux wood top coat (top coat on Dark Mahogany only)
- Materials: Aluminum, PVC