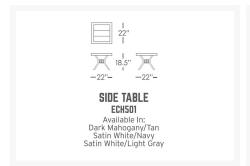

### **Short Description**

The ECHO BAY Square Side Table (ECH501) by Eddie Bauer. Elegant curves, tapering lines and intricate rope weave, create a sophisticated collection that is at home on the coast or at the lake house.

## Description

The Echo Bay Square Side Table (ECH501) by Eddie Bauer. Elegant curves, tapering lines and intricate rope weave, create a sophisticated collection that is at home on the coast or at the lake house.

#### Dimensions

• 22"W x 22"D x 18.5"H (12 lbs.)

## **Additional Information**

| SKU                  | ECH501                                                 |
|----------------------|--------------------------------------------------------|
| Ships Out Estimate   | 2- 4 Weeks                                             |
| Residential Warranty | Residential:<br>Frame: 15 Years<br>Components: 5 Years |
|                      | Commercial:<br>Frame: 5 Years<br>Components: 3 Years   |