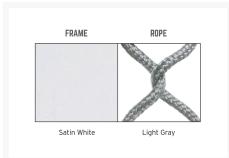

#### **Features**

- Hand constructed aluminum frame is light weight, strong and rust resistant.
- Realistic synthetic rope is strong, soft and weather proof thanks to a PVC core and 100% sunproof wrap.
- Finished with a durable powder coat and hand painted faux wood top coat (top coat on Dark Mahogany only)
- Materials: Aluminum, PVC