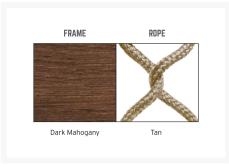

#### **Features**

- Hand constructed aluminum frame is light weight, strong and rust resistant.
- Realistic synthetic rope is strong, soft and weather proof thanks to a PVC core and 100% sunproof wrap.
- Finished with a durable powder coat and hand painted faux wood top coat (top coat on Dark Mahogany only)
- Materials: Aluminum, PVC