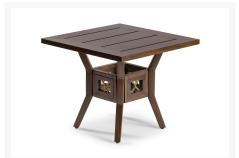

### **Short Description**

The ECHO BAY Square Side Table (ECH501) by Eddie Bauer. Elegant curves, tapering lines and intricate rope weave, create a sophisticated collection that is at home on the coast or at the lake house.

## Description

The Echo Bay Square Side Table (ECH501) by Eddie Bauer. Elegant curves, tapering lines and intricate rope weave, create a sophisticated collection that is at home on the coast or at the lake house.

#### **Features**

- Hand constructed aluminum frame is light weight, strong and rust resistant.
- Realistic synthetic rope is strong, soft and weather proof thanks to a PVC core and 100% sunproof wrap.
- Finished with a durable powder coat and hand painted faux wood top coat (top coat on Dark Mahogany only)
- Materials: Aluminum, PVC