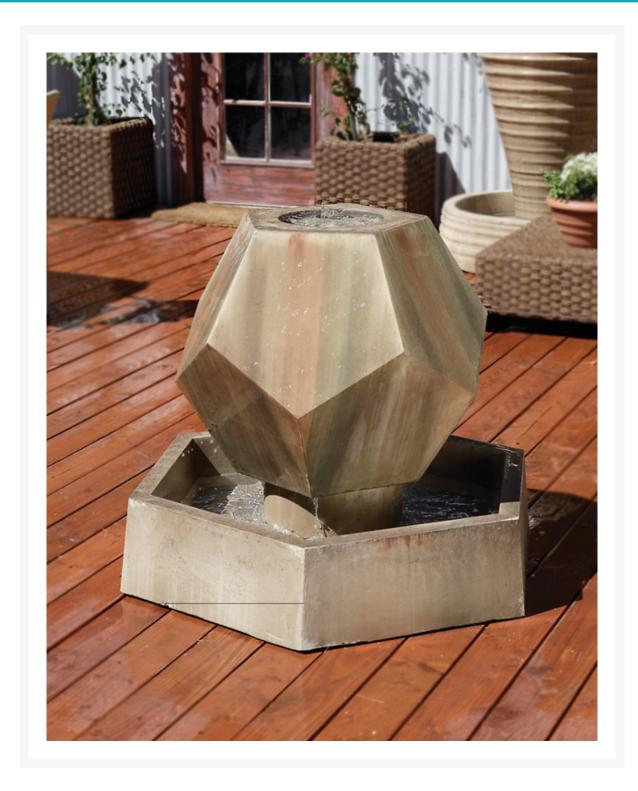

### **Short Description**

sku: TWLVheight: 42 in.width: 42 in.depth: 42 in.weight: 310 lbs.color shown: sierra

#### Description

This amazing fountain features twelve facial surfaces with a beautiful pentagon shape. Water collects on the top before streaming down the sides of the fountain and into the basin. Featured in a stunning Sierra finish, this fountain is sure to impress all.

The fountain is made of the highest grade fiber reinforced concrete (GFRC), which not only reduces weight but is also much more durable than standard cast stone. The artists behind the making of this fountain have simulated the natural texture of the stone to perfection. Installation is very simple and one can be sure to enjoy the beauty and serenity of this fountain with little effort.

## DISC Twelve-Side Floor Fountain

\$1,389.00