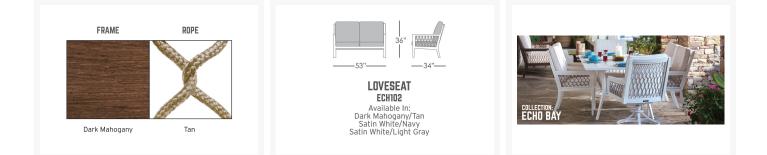

Includes

• One (1) Echo Bay Loveseat

Dimensions

• 53"W x 34"D x 36"H (42 lbs.)

Features

- Hand constructed aluminum frame is light weight, strong and rust resistant.
- Realistic synthetic rope is strong, soft and weather proof thanks to a PVC core and 100% sunproof wrap.
- Finished with a durable powder coat and hand painted faux wood top coat (top coat on Dark Mahogany only)
- Seating cushions are covered with Sunbrella's proven outdoor fabric.
- Materials: Aluminum, PVC

### Additional Information

| SKU                  | ECH102                                                                                                                                               |
|----------------------|------------------------------------------------------------------------------------------------------------------------------------------------------|
| Ships Out Estimate   | 2- 4 Weeks                                                                                                                                           |
| Residential Warranty | Residential:<br>Frame: 15 Years<br>Fabric: 5 Years<br>Components: 5 Years<br>Commercial:<br>Frame: 5 Years<br>Fabric: 3 Years<br>Components: 3 Years |
| Fabric               | View Fabric Options                                                                                                                                  |