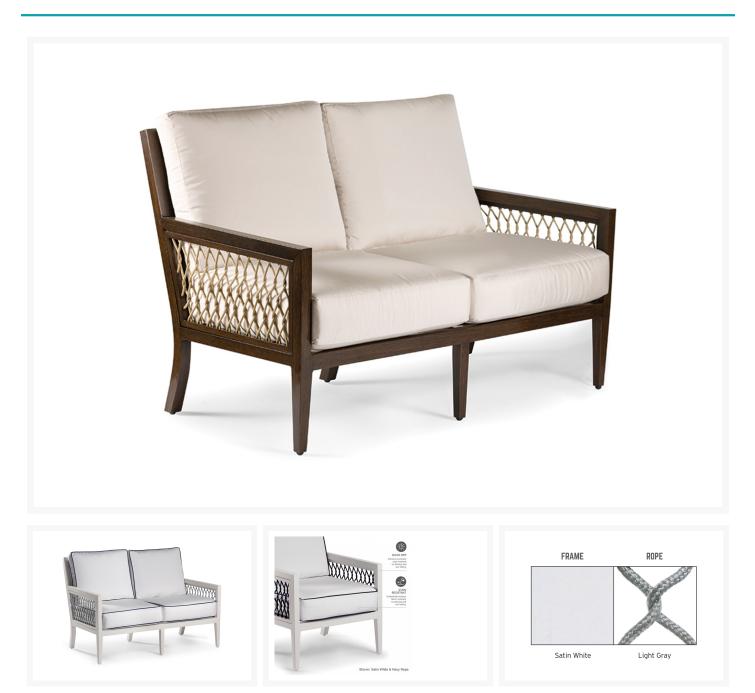

### Short Description

The ECHO BAY Loveseat (ECH102) by Eddie Bauer.Elegant curves, tapering lines and intricate rope weave, create a sophisticated collection that is at home on the coast or at the lake house.

### Description

The Echo Bay Loveseat (ECH102) by Eddie Bauer. Elegant curves, tapering lines and intricate rope weave, create a sophisticated collection that is at home on the coast or at the lake house.

Includes

• One (1) Echo Bay Loveseat

Dimensions

• 53"W x 34"D x 36"H (42 lbs.)

Features

- Hand constructed aluminum frame is light weight, strong and rust resistant.
- Realistic synthetic rope is strong, soft and weather proof thanks to a PVC core and 100% sunproof wrap.
- Finished with a durable powder coat and hand painted faux wood top coat (top coat on Dark Mahogany only)
- Seating cushions are covered with Sunbrella's proven outdoor fabric.
- Materials: Aluminum, PVC