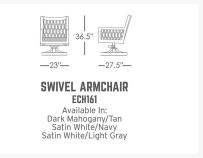

2161 Hancock St San Diego, CA 92110

Phone: 1-888-947-4449

## **Product Images**















## **Short Description**

The ECHO BAY Swivel Club Chair (ECH161) by Eddie Bauer. Elegant curves, tapering lines and intricate rope weave, create a sophisticated collection that is at home on the coast or at the lake house.

## Description

The Echo Bay Swivel Club Chair (ECH161) by Eddie Bauer. Elegant curves, tapering lines and intricate rope weave, create a sophisticated collection that is at home on the coast or at the lake house.

#### Includes

• One (1) Echo Bay Swivel Club Chair

#### Dimensions

• 28"W x 34"D x 36"H (34 lbs.)

#### **Features**

- Hand constructed aluminum frame is light weight, strong and rust resistant.
- Realistic synthetic rope is strong, soft and weather proof thanks to a PVC core and 100% sunproof wrap.
- Finished with a durable powder coat and hand pain