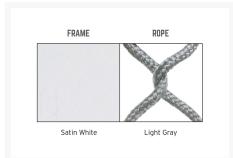

#### **Features**

- Hand constructed aluminum frame is light weight, strong and rust resistant.
- Realistic synthetic rope is strong, soft and weather proof thanks to a PVC core and 100% sunproof wrap.
- Finished with a durable powder coat and hand painted faux wood top coat (top coat on Dark Mahogany only)
- Seating cushions are covered with Sunbrella's proven outdoor fabric.
- Materials: Aluminum, PVC

### **Additional Information**

| SKU                  | ECH161                                                                                                                           |
|----------------------|----------------------------------------------------------------------------------------------------------------------------------|
| Ships Out Estimate   | 2- 4 Weeks                                                                                                                       |
| Residential Warranty | Residential: Frame: 15 Years Fabric: 5 Years Components: 5 Years  Commercial: Frame: 5 Years Fabric: 3 Years Components: 3 Years |
| Fabric               | <u>View Fabric Options</u>                                                                                                       |