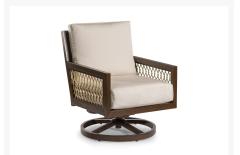

## **Short Description**

The ECHO BAY Swivel Club Chair (ECH161) by Eddie Bauer. Elegant curves, tapering lines and intricate rope weave, create a sophisticated collection that is at home on the coast or at the lake house.

## Description

The Echo Bay Swivel Club Chair (ECH161) by Eddie Bauer. Elegant curves, tapering lines and intricate rope weave, create a sophisticated collection that is at home on the coast or at the lake house.

#### **Features**

- Hand constructed aluminum frame is light weight, strong and rust resistant.
- Realistic synthetic rope is strong, soft and weather proof thanks to a PVC core and 100% sunproof wrap.
- Finished with a durable powder coat and hand painted faux wood top coat (top coat on Dark Mahogany only)
- Seating cushions are covered with Sunbrella's proven outdoor fabric.
- Materials: Aluminum, PVC