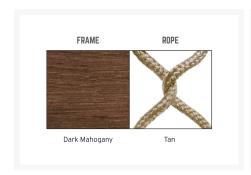

#### **Features**

- Hand constructed aluminum frame is light weight, strong and rust resistant.
- Realistic synthetic rope is strong, soft and weather proof thanks to a PVC core and 100% sunproof wrap.
- Finished with a durable powder coat and hand painted faux wood top coat (top coat on Dark Mahogany only)
- Seating cushions are covered with Sunbrella's proven outdoor fabric.
- Materials: Aluminum, PVC