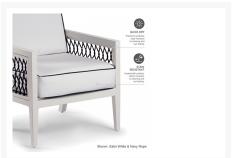

## **Short Description**

The ECHO BAY Swivel Club Chair (ECH161) by Eddie Bauer. Elegant curves, tapering lines and intricate rope weave, create a sophisticated collection that is at home on the coast or at the lake house.

## Description

The Echo Bay Swivel Club Chair (ECH161) by Eddie Bauer. Elegant curves, tapering lines and intricate rope weave, create a sophisticated collection that is at home on the coast or at the lake house.

#### **Features**

- Hand constructed aluminum frame is light weight, strong and rust resistant.
- Realistic synthetic rope is strong, soft and weather proof thanks to a PVC core and 100% sunproof wrap.
- Finished with a durable powder coat and hand painted faux wood top coat (top coat on Dark Mahogany only)
- Seating cushions are covered with Sunbrella's proven outdoor fabric.
- Materials: Aluminum, PVC