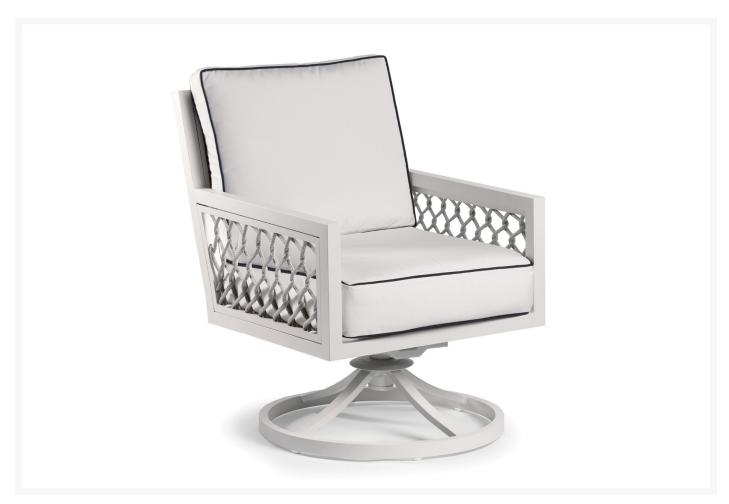

## **Short Description**

The ECHO BAY Swivel Club Chair (ECH161) by Eddie Bauer. Elegant curves, tapering lines and intricate rope weave, create a sophisticated collection that is at home on the coast or at the lake house.

## Description

The Echo Bay Swivel Club Chair (ECH161) by Eddie Bauer. Elegant curves, tapering lines and intricate rope weave, create a sophisticated collection that is at home on the coast or at the lake house.

#### **Features**

- Hand constructed aluminum frame is light weight, strong and rust resistant.
- Realistic synthetic rope is strong, soft and weather proof thanks to a PVC core and 100% sunproof wrap.
- Finished with a durable powder coat and hand painted faux wood top coat (top coat on Dark Mahogany only)
- Seating cushions are covered with Sunbrella's proven outdoor fabric.
- Materials: Aluminum, PVC