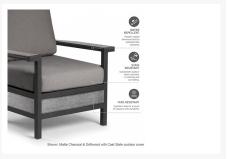

#### Features

- Powder coated aluminum frame is light weight, strong and rust resistant.
- Realistic faux wood slats made from textured polypropylene for superior durability
- Wide, plank arms are comfortable and the ideal place for beverage or snack of choice
- High back and thick cushions offer luxurious comfort
- Seating cushions are covered with Sunbrella's proven outdoor fabric.
- Materials: Aluminum, polypropelene