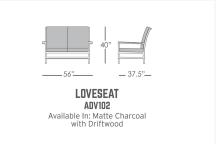

Patio Productions San Diego

2161 Hancock St

San Diego, CA 92110

Phone: 1-888-947-4449

# **Product Images**















### **Short Description**

The ADVENTURE Loveseat (ADV102MCD) by Eddie Bauer. With a traditional sturdy stance and artisan craftsmanship the Adventure Collection is rustic yet refined, tough yet comfortable.

### Description

The Adventure Loveseat (ADV102MCD) by Eddie Bauer. With a traditional sturdy stance and artisan craftsmanship the Adventure Collection is rustic yet refined, tough yet comfortable. The Collections foundation is a robust welded aluminum frame powder coated in traditional finishes and accented with inlaid synthetic wood for refined look with superior durability.

#### Includes

• One (1) Adventure Loveseat

#### Dimensions

• 57.5"W x 37.5"D x 40"H (63 lbs.)

#### Features

- Powder coated aluminum frame is light weight, strong and rust resistant.
- Realistic faux w