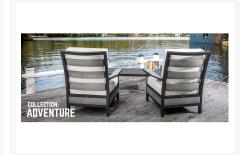

### **Short Description**

The ADVENTURE Loveseat (ADV102MCD) by Eddie Bauer. With a traditional sturdy stance and artisan craftsmanship the Adventure Collection is rustic yet refined, tough yet comfortable.

### Description

The Adventure Loveseat (ADV102MCD) by Eddie Bauer. With a traditional sturdy stance and artisan craftsmanship the Adventure Collection is rustic yet refined, tough yet comfortable. The Collections foundation is a robust welded aluminum frame powder coated in traditional finishes and accented with inlaid synthetic wood for refined look with superior durability.