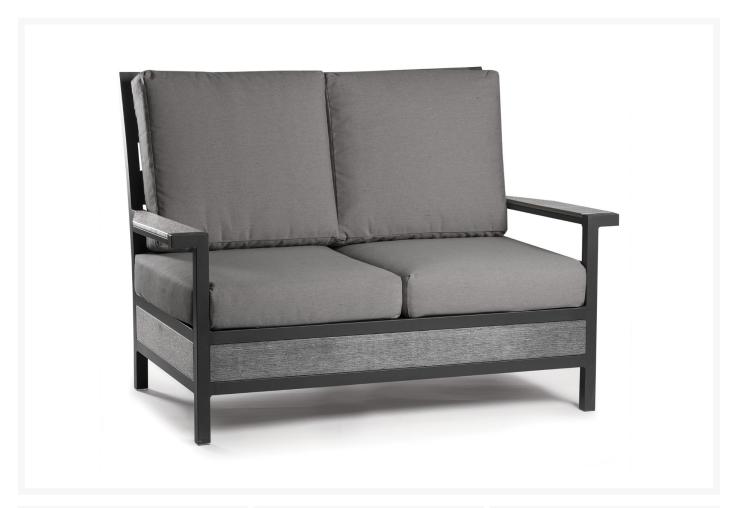

### **Short Description**

The ADVENTURE Loveseat (ADV102MCD) by Eddie Bauer. With a traditional sturdy stance and artisan craftsmanship the Adventure Collection is rustic yet refined, tough yet comfortable.

### Description

The Adventure Loveseat (ADV102MCD) by Eddie Bauer. With a traditional sturdy stance and artisan craftsmanship the Adventure Collection is rustic yet refined, tough yet comfortable. The Collections foundation is a robust welded aluminum frame powder coated in traditional finishes and accented with inlaid synthetic wood for refined look with superior durability.

#### Features

- Powder coated aluminum frame is light weight, strong and rust resistant.
- Realistic faux wood slats made from textured polypropylene for superior durability
- Wide, plank arms are comfortable and the ideal place for beverage or snack of choice
- High back and thick cushions offer luxurious comfort
- Seating cushions are covered with Sunbrella's proven outdoor fabric.
- Materials: Aluminum, polypropelene