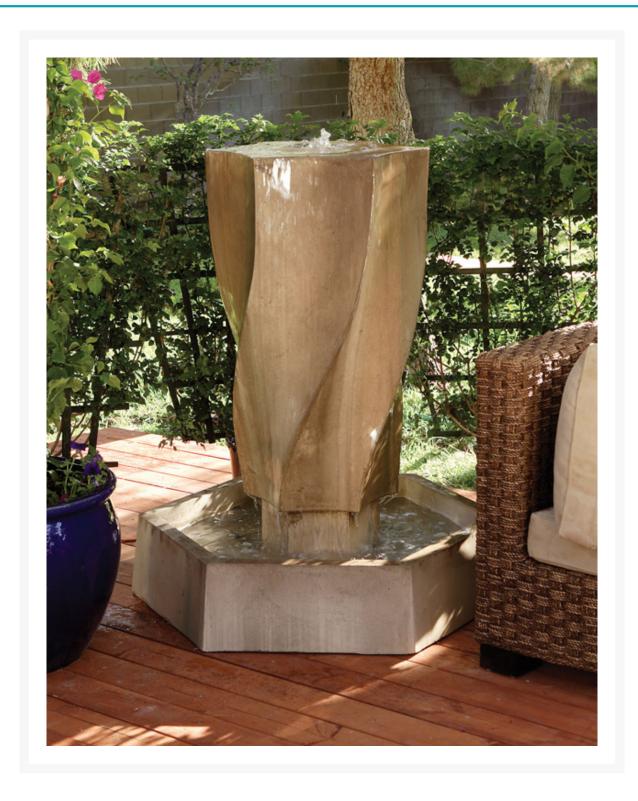

#### Description

The Vortex Fountain is a twist from other fountains, it not only catches the eye of observers, but is sure to bring enjoyment to all. A fun design with tranquil water dripping from it's twisted edges, it brings serenity to any environment. Featured in a gorgeous Sierra finish.

The fountain is made of the highest grade fiber reinforced concrete (GFRC), which not only reduces weight but is also much more durable than standard cast stone. The artists behind the making of this fountain have simulated the natural texture of the stone to perfection. Installation is very simple and one can be sure to enjoy the beauty and serenity of this fountain with little effort.

## **DISC Vortex Outdoor Floor Fountain**

\$1,749.00