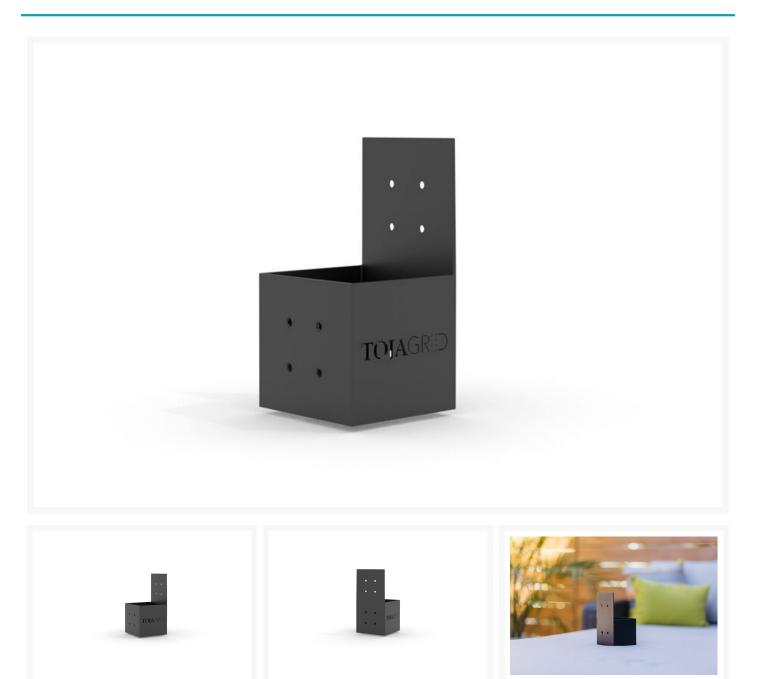

### Short Description

Knect is our accent post connectors. They allow you to create fence like additions or straight across living walls with 4x4 pcs of wood. All wood screws included in the box. The Toja Grid offers a modern approach to style & design along with affordability,

### Description

The Toja Grid KNECT 8 Pack for 4x4 Wood (G021068MB1) by Toja Grid. Knect is our accent post connectors. They allow you to create fence like additions or straight across living walls with 4x4 pcs of wood. All wood screws included in the box.The Toja Grid offers a modern approach to style & design along with affordability, quick assembly, and quality craftsmanship.Key Note 4x4 is a size reference. The most common wood is actually 3.5" x 3.5" with rounded edges. Some types have sharp edges or are a true 4"x4" and will not fit. Also note that fresh pressure treated wood or wet wood will be swollen, we advise installing with dry wood

#### Includes

• Eight (8) KNECT Pergola Post Wall and Railing Bracket For 4 x 4 Wood Posts

#### Features

- Metal Parts:
  - 14 gauge zinc coated steel
  - $\circ~$  10 year outdoor powder coating
  - $\circ~$  12 wood screws included