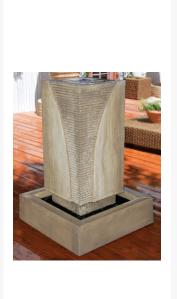

## **Short Description**

sku: RMONheight: 54 in.width: 32 in.depth: 32 in.weight: 315 lbs.color shown: ancient

## Description

The sturdy squared edges of the Ribbed Monolith provide a magnificent display of water flow as the water emerges from the top and tumble down the ribbed sides. Featuring an ancient color finish, the fountain is sure to impress all.

The fountain is made of the highest grade fiber reinforced concrete (GFRC), which not only reduces weight but is also much more durable than standard cast stone. The artists behind the making of this fountain have simulated the natural texture of the stone to perfection. Installation is very simple and one can be sure to enjoy the beauty and serenity of this fountain with little effort.