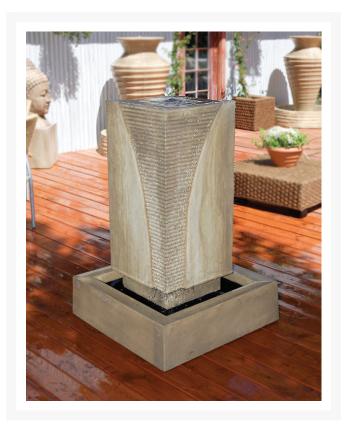

## **Short Description**

sku: RMONheight: 54 in.width: 32 in.depth: 32 in.weight: 315 lbs.color shown: ancient

## Description

The sturdy squared edges of the Ribbed Monolith provide a magnificent display of water flow as the water emerges from the top and tumble down the ribbed sides. Featuring an ancient color finish, the fountain is sure to impress all.

The fountain is made of the highest grade fiber reinforced concrete (GFRC), which not only reduces weight but is also much more durable than standard cast stone. The artists behind the making of this fountain have simulated the natural texture of the stone to perfection. Installation is very simple and one can be sure to enjoy the beauty and serenity of this fountain with little effort.