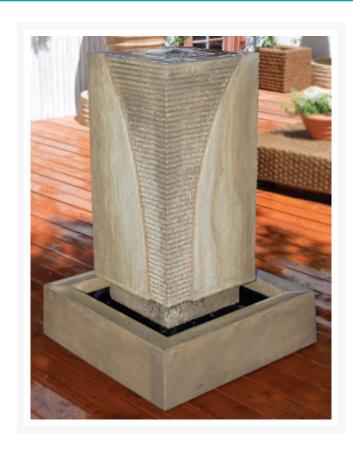

## **Short Description**

sku: RMONheight: 54 in.width: 32 in.depth: 32 in.weight: 315 lbs.color shown: ancient

## Description

The sturdy squared edges of the Ribbed Monolith provide a magnificent display of water flow as the water emerges from the top and tumble down the ribbed sides. Featuring an ancient color finish, the fountain is sure to impress all.

The fountain is made of the highest grade fiber reinforced concrete (GFRC), which not only reduces weight but is also much more durable than standard cast stone. The artists behind the making of this fountain have simulated the natural texture of the stone to perfection. Installation is very simple and one can be sure to enjoy the beauty and serenity of this fountain with little effort.