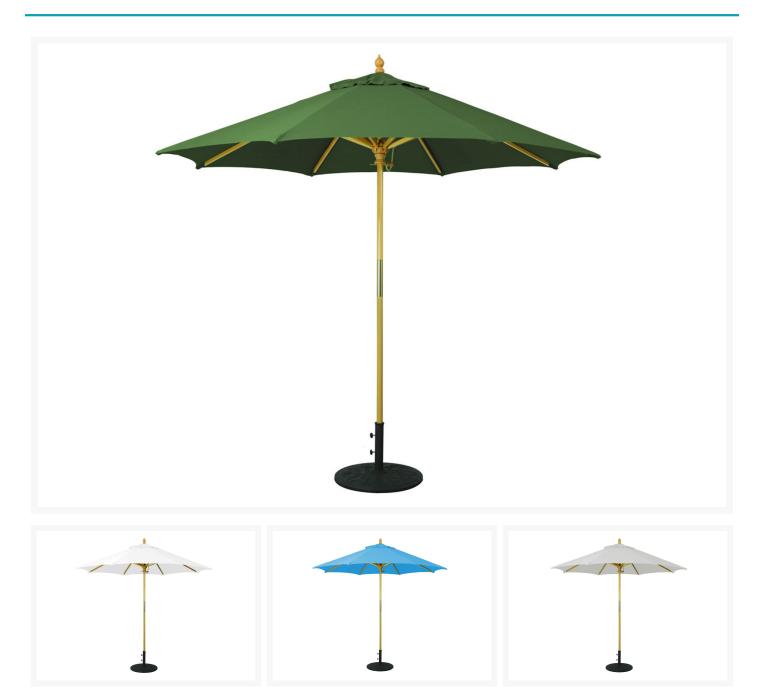

### Short Description

9' Octagon Quick Ship Manual Lift Commercial Wood Market Umbrella 131

## Description

The 9' Octagon Quick Ship Manual Lift Commercial Wood Market Umbrella (131) by Galtech International is classic and easy to use. This parasol features a simple manual lift system, which means you'll spend less time messing with cables and more time relaxing in the shade. Simply raise the runner hub to open the canopy and lock it in position with the pin!

The marine varnished wood frame can be paired with any one of our top quality, fade resistant fabrics.

Whether you're looking to go bold, relax or bring a fresh new look to your outdoor space, this umbrella is adaptable to any and all of your outdoor needs.

Includes

- One (1) 9' Octagon Quick Ship Manual Lift Commercial Wood Market Umbrella 131
- Optional Bar Height Bottom Pole sold separately
- Umbrella bases and protective covers sold separately

### Features

| Manufacturer                           | Galtech International                                                                   |
|----------------------------------------|-----------------------------------------------------------------------------------------|
| Model                                  | 131                                                                                     |
| Dimensions                             | 9' Dia. x 7.92' H (18 lbs.), Clearance (Open Canopy): 6.25',<br>Pole: 1.5" Dia., 8 Ribs |
| Coverage                               | 54" Table                                                                               |
| Frame Material                         | Wood                                                                                    |
| Available Frame Finishes               | Light Wood                                                                              |
| Lift Type                              | Manual Lift                                                                             |
| Application                            | Commercial & Residential                                                                |
| Freestanding Use                       | Yes                                                                                     |
| Recommended Base With Table Use        | 50 lbs.                                                                                 |
| Recommended Base For Free Standing Use | 100 lbs.                                                                                |
| Manufacturer Warranty                  | 1 Year                                                                                  |
| Fabric Fade Warranty                   | Sunbrella: 5 Years, Suncrylic: 1 Year                                                   |