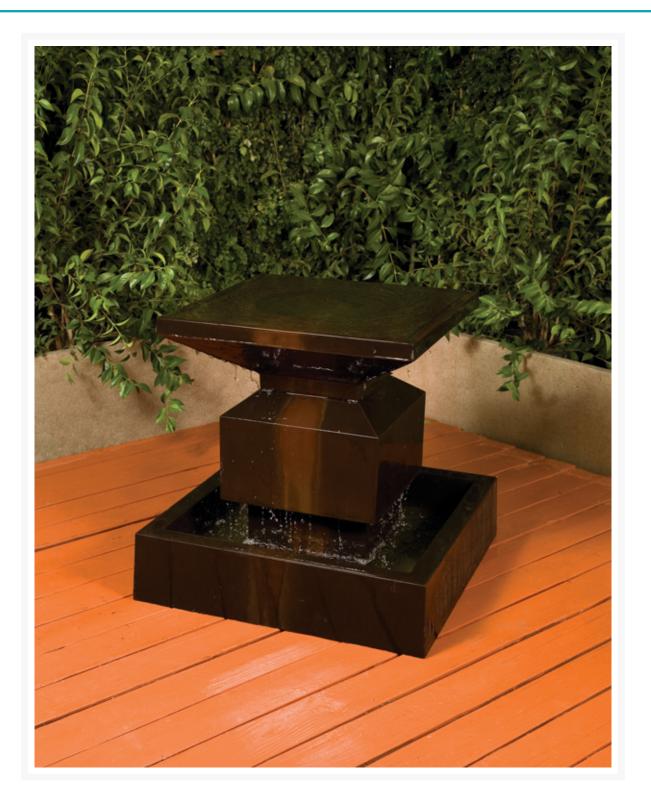

## Description

The Alaster Fountain features water running over it's finely squared edges which create a tranquil ambiance and soothing sound. The water gently cascades over the edges and down to the base of the fountain.

The fountain is made of the highest grade fiber reinforced concrete (GFRC), which not only reduces weight but is also much more durable than standard cast stone. The artists behind the making of this fountain have simulated the natural texture of the stone to perfection. Installation is very simple and one can be sure to enjoy the beauty and serenity of this fountain with little effort.