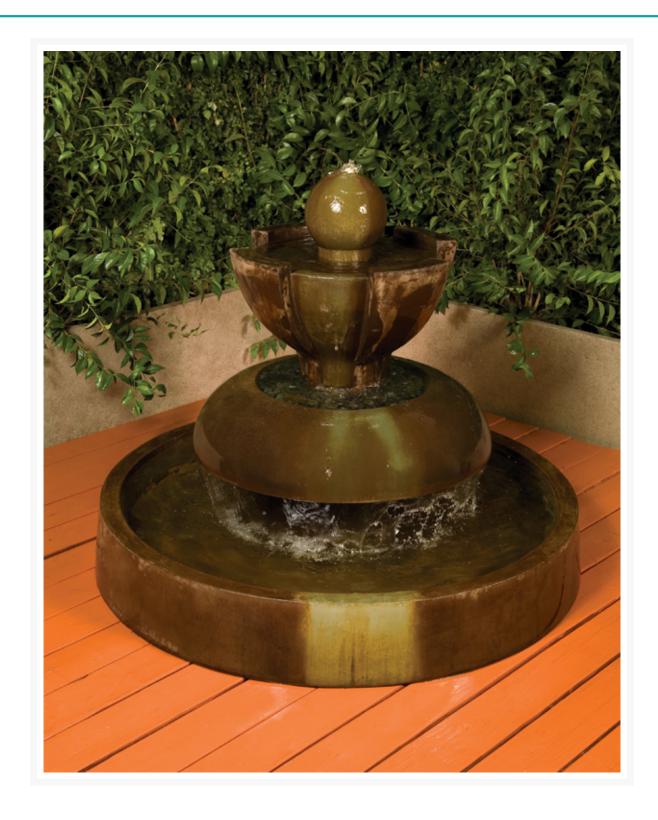

## **Short Description**

sku: NVAFheight: 44 in.width: 52 in.depth: 52 in.weight: 685 lbs.color shown: orlona

## Description

The magnificent Nova Fountain features water flowing out of the top sphere collecting in the top basin and then dripping off the smooth rounded stone into the bottom basin. With multiple stages of flowing water, it is sure to please.

The fountain is made of the highest grade fiber reinforced concrete (GFRC), which not only reduces weight but is also much more durable than standard cast stone. The artists behind the making of this fountain have simulated the natural texture of the stone to perfection. Installation is very simple and one can be sure to enjoy the beauty and serenity of this fountain with little effort.