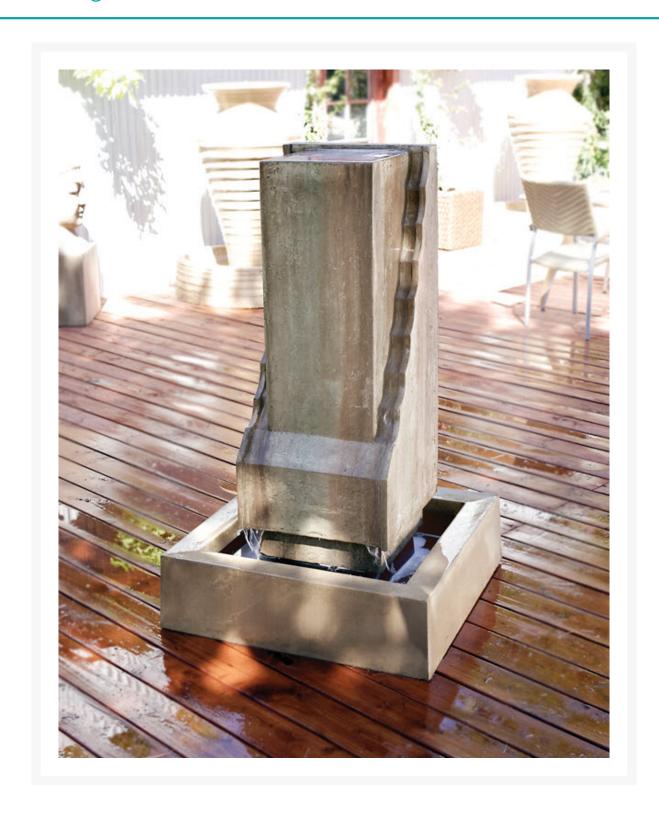

### **Short Description**

sku: SMONheight: 56 in.width: 32 in.depth: 32 in.weight: 315 lbs.color shown: sierra

#### Description

The Scallop Monolith Outdoor Floor Fountain is a beautiful outdoor fountain that captivates onlookers with it's intricate design and excellent craftsmanship. Featuring a soft Sierra color and peaceful water noise, the Scallop Monolith is sure to please onlookers.

The fountain is made of the highest grade fiber reinforced concrete (GFRC), which not only reduces weight but is also much more durable than standard cast stone. The artists behind the making of this fountain have simulated the natural texture of the stone to perfection. Installation is very simple and one can be sure to enjoy the beauty and serenity of this fountain with little effort.

# DISC Scallop Monolith Outdoor Floor Fountain

\$1,569.00