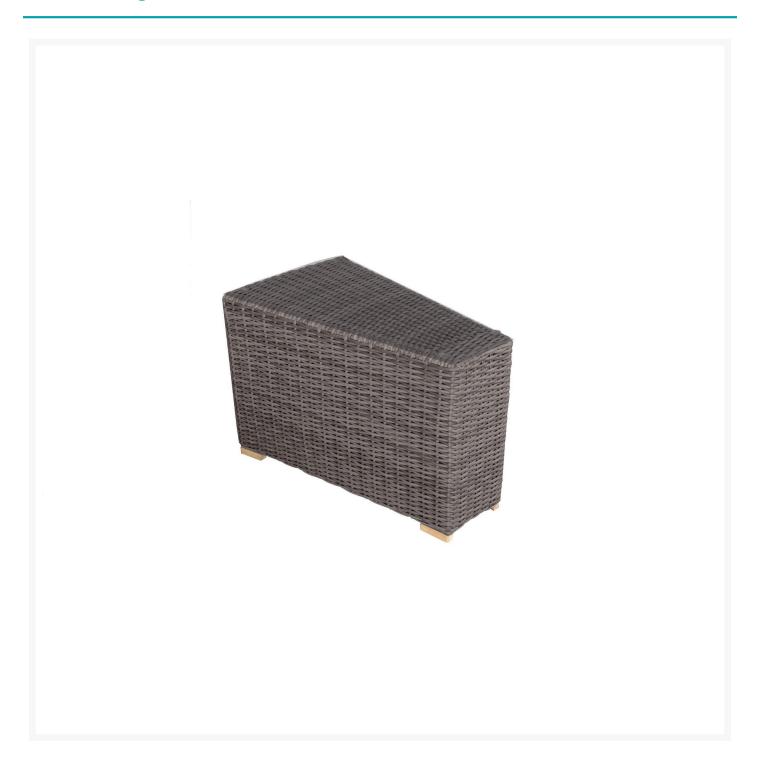

# **Short Description**

Dune Wedge End Table HL-DUNE-DW-WET by Harmonia Living

# Description

Bring timeless style and beauty to any outdoor space with the Dune Wedge End Table (HL-DUNE-DW-WET) by Harmonia Living. Its fully-welded aluminum frames are treated with a powder-coated finish to ensure lasting performance across the seasons while the wicker is hand-woven from High-Density Polyethylene (HDPE) which is resistant to cracking. Made for lasting durability, color is infused into the HDPE wicker to prevent fading and finished in a beautifully textured Driftwood color to give it a natural look and feel. A tempered glass table top adds a unique visual appeal while making the piece easy to clean and maintain. Harmonia Living can be tailored to both Residential and Commercial settings and is committed to delivering exceptional furnishings to your outdoor space.

#### Includes

- One (1) Dune Wedge End Table HL-DUNE-DW-WET
- One (1) Glass Top