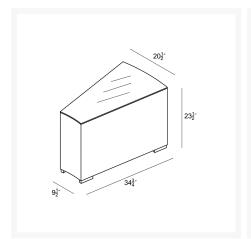

#### **Dimensions**

- 34.75"W x 20.5"D x 23.5"H (35 lbs.)
- Frame Height: 23.5"