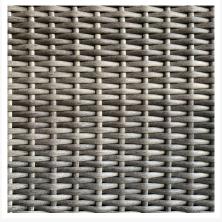

#### **Features**

- High-Density Polyethylene (HDPE) is a synthetic all-weather wicker made with virgin materials that
  provides resistance to fading and cracking. Wicker color is infused into the HDPE wicker for lasting
  durability.
- Wicker is hand-woven onto a thick gauge, powder coated aluminum frame that is lightweight, durable and corrosion resistant.
- Decorative teak wood feet. Each seat is triple reinforced for lasting durability.
- Tempered glass top is extra strong and suitable for regular outdoor exposure.
- Plastic foot glides help to protect your patio from scratching and also to help keep the furniture protected from dirt or water that can accumulate on the patio.