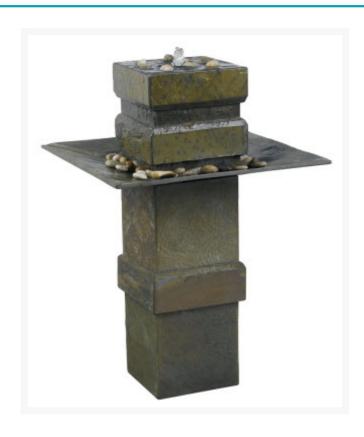

#### **Short Description**

Cubist has an Asian inspired spirit. This stable and tranquil looking fountain is softened with subtle angles and a dark cool slate finish. Water spills over the top pool into the large stone accented angular tray. Finish/Color: Natural Slate FinishHeight: 33" Width: 22"Depth: 22" Polished River Stone Included

#### Description

Cubist has an Asian inspired spirit. This stable and tranquil looking fountain is softened with subtle angles and a dark cool slate finish. Water spills over the top pool into the large stone accented angular tray. Finish/Color: Natural Slate FinishHeight: 33" Width: 22"Depth: 22" Polished River Stone Included

## DISC Cubist Garden Outdoor Floor Fountain

\$351.00