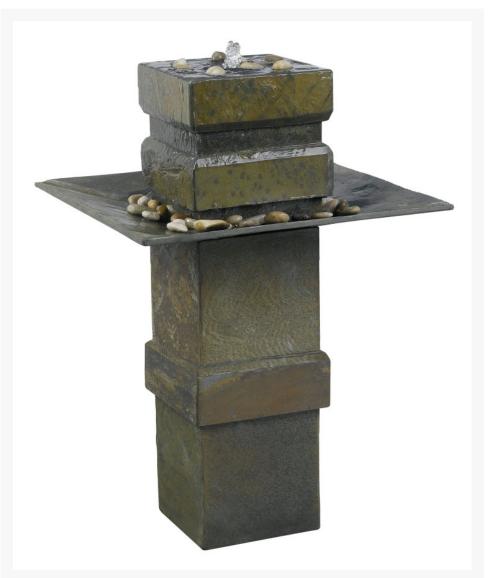

#### **Short Description**

Cubist has an Asian inspired spirit. This stable and tranquil looking fountain is softened with subtle angles and a dark cool slate finish. Water spills over the top pool into the large stone accented angular tray. Finish/Color: Natural Slate FinishHeight: 33" Width: 22"Depth: 22" Polished River Stone Included

#### Description

Cubist has an Asian inspired spirit. This stable and tranquil looking fountain is softened with subtle angles and a dark cool slate finish. Water spills over the top pool into the large stone accented angular tray. Finish/Color: Natural Slate FinishHeight: 33" Width: 22"Depth: 22" Polished River Stone Included

## DISC Cubist Garden Outdoor Floor Fountain

\$351.00