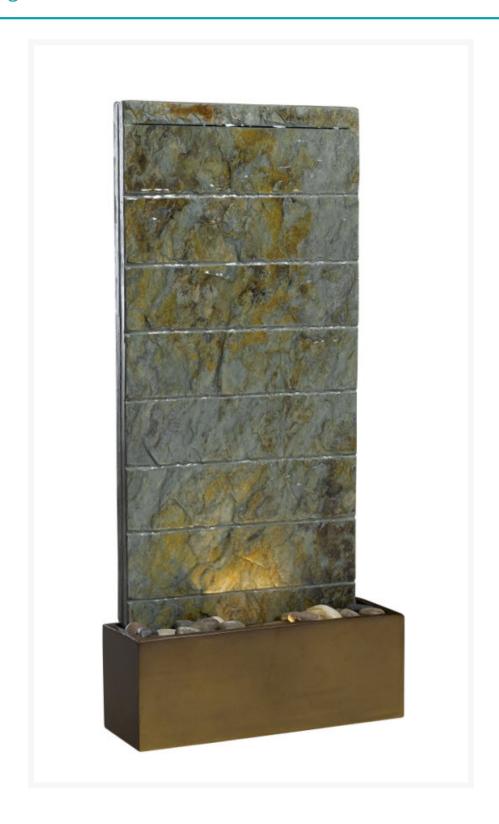

## **Short Description**

Flowing water moves tranquilly down the Natural Slate back of Brook. Available in two sizes and rated for indoor and outdoor use, this slim fountain can be used almost anywhere. Finish: Natural Slate Height: 36" Width: 17" Extension: 5" Lighting: (1) 12V MR-11 halogen bulb

### Description

Flowing water moves tranquilly down the Natural Slate back of Brook. Available in two sizes and rated for indoor and outdoor use, this slim fountain can be used almost anywhere.