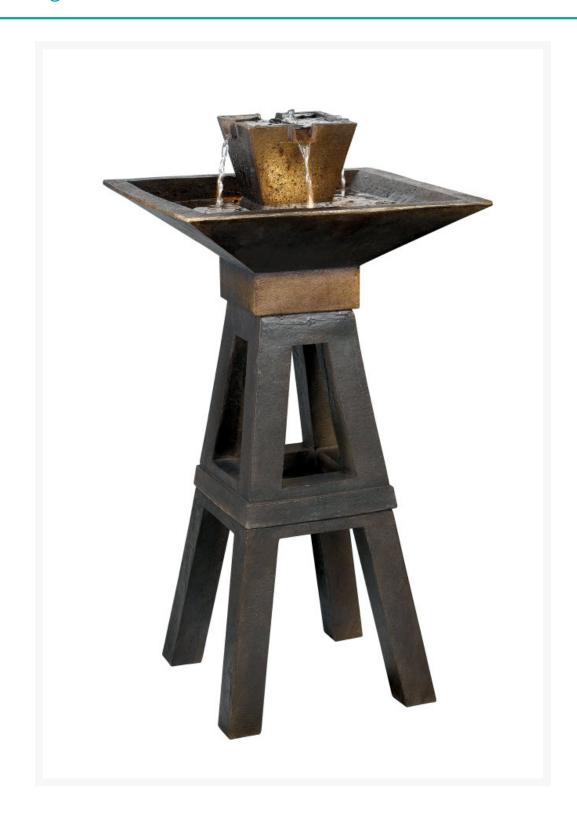

### **Short Description**

Kenei's four-legged base evokes a Misson style. Water flows from the four squared spouts into the Copper Bronze finished basin offering a tranquil waterflow to relax and soothe. Finish/Color: Copper Bronze FinishLength/Ext: 18Width/Dia.: 18Height: 35Bulb Type: 2-10W 12V (JC) Bulbs 4 Bulbs Included

#### Description

Kenei's four-legged base evokes a Misson style. Water flows from the four squared spouts into the Copper Bronze finished basin offering a tranquil waterflow to relax and soothe. Finish/Color: Copper Bronze FinishLength/Ext: 18"Width/Dia.: 18"Height: 35"Bulb Type: 2-10W 12V (JC) Bulbs 4 Bulbs Included

# DISC Kenei Outdoor / Indoor Floor Fountain

was

\$360.00 Special

Price

\$313.20