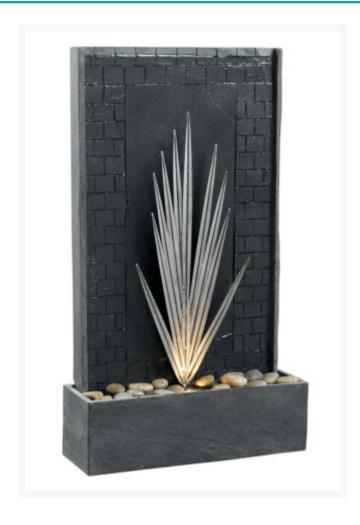

#### **Short Description**

This series of fountains uses an artful textured curtain of patterned, natural slate. Layered metallic accent designs are bottom lit and cast graceful shadows onto shimmery backdrops. Organic forms and gentle sound of water make for tranquil spaces inside or out.Polished river stones included.For more contemporary look, metal accents are removable.Brand: Kenroy Height: 33" Width: 19" Extension: 6" Finish: Natural Gray Slate with Decorative metal accents Lamping: (2) 10W 12V halogen (bulb included) Usually Leaves Warehouse In: 2 - 5 business days

### Description

This series of fountains uses an artful textured curtain of patterned, natural slate. Layered metallic accent designs are bottom lit and cast graceful shadows onto shimmery backdrops. Organic forms and gentle sound of water make for tranquil spaces inside or out.Polished river stones included.For more contemporary or modern look, metal accents are removable.Height: 33" Width: 19" Extension: 6" Finish: Natural Gray Slate with Decorative metal accents Lighting: (2) 10W 12V halogen (bulb included)