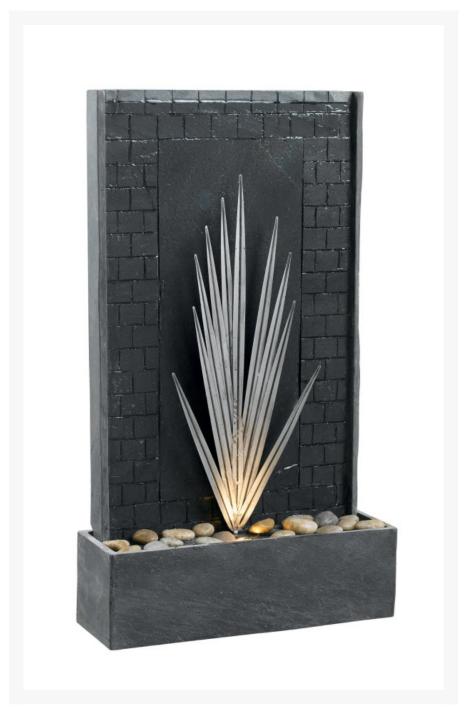

#### **Short Description**

This series of fountains uses an artful textured curtain of patterned, natural slate. Layered metallic accent designs are bottom lit and cast graceful shadows onto shimmery backdrops. Organic forms and gentle sound of water make for tranquil spaces inside or out.Polished river stones included.For more contemporary look, metal accents are removable.Brand: Kenroy Height: 33" Width: 19" Extension: 6" Finish: Natural Gray Slate with Decorative metal accents Lamping: (2) 10W 12V halogen (bulb included) Usually Leaves Warehouse In: 2 - 5 business days

### Description

This series of fountains uses an artful textured curtain of patterned, natural slate. Layered metallic accent designs are bottom lit and cast graceful shadows onto shimmery backdrops. Organic forms and gentle sound of water make for tranquil spaces inside or out.Polished river stones included.For more contemporary or modern look, metal accents are removable.Height: 33" Width: 19" Extension: 6" Finish: Natural Gray Slate with Decorative metal accents Lighting: (2) 10W 12V halogen (bulb included)