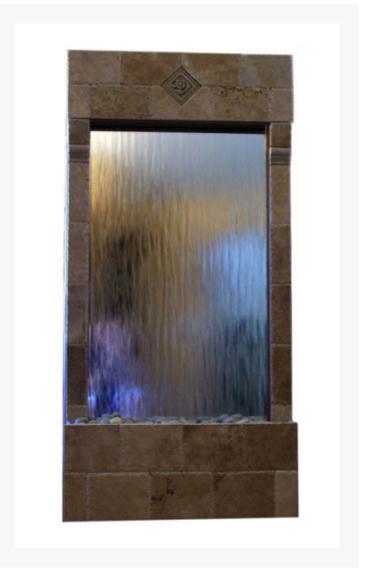

### **Short Description**

The surface the water runs over is a standard mirror, which reflects the natural beauty of the water cascading over it, and allows for this feature to double as a nicely framed mirror when it is turned off. This feature has been designed with the bottom of the mirror to be submerged in the water, which allows the water to make a very soft trickle sound, and evokes a calming sensation that only water can bring. In addition to being hand crafted, this feature is set apart from the others by its up lighting, and down lighting. The up lighting is controlled on a dimmer so the home owner may set the brightness to their preference. The down lighting can be controlled separately from the up lights, and makes for a beautiful night light. The light casts on the rocks below, and catches on the edge of the outer stones, which accentuates its ridges and deep textures. This water feature is sure to become the focal point of your home & can be made custom to fit any size and any environment.

#### Description

The surface the water runs over is a standard mirror, which reflects the natural beauty of the water cascading over it, and allows for this feature to double as a nicely framed mirror when it is turned off. This feature has been designed with the bottom of the mirror to be submerged in the water, which allows the water to make a very soft trickle sound, and evokes a calming sensation that only water can bring. In addition to being hand crafted, this feature is set apart from the others by its up lighting, and down lighting. The up lighting is controlled on a dimmer so the home owner may set the brightness to their preference. The down lighting can be controlled separately from the up lights, and makes for a beautiful night light. The light casts on the rocks below, and catches on the edge of the outer stones, which accentuates its ridges and deep textures. This water feature is sure to become the focal point of your home & can be made custom to fit any size and any environment.