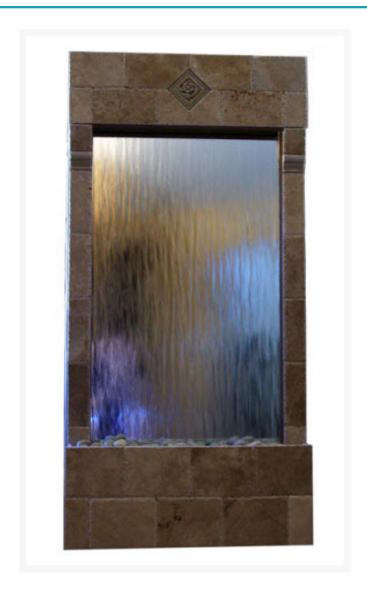

### **Short Description**

The surface the water runs over is a standard mirror, which reflects the natural beauty of the water cascading over it, and allows for this feature to double as a nicely framed mirror when it is turned off. This feature has been designed with the bottom of the mirror to be submerged in the water, which allows the water to make a very soft trickle sound, and evokes a calming sensation that only water can bring. In addition to being hand crafted, this feature is set apart from the others by its up lighting, and down lighting. The up lighting is controlled on a dimmer so the home owner may set the brightness to their preference. The down lighting can be controlled separately from the up lights, and makes for a beautiful night light. The light casts on the rocks below, and catches on the edge of the outer stones, which accentuates its ridges and deep textures. This water feature is sure to become the focal point of your home & can be made custom to fit any size and any environment.

#### Description

The surface the water runs over is a standard mirror, which reflects the natural beauty of the water cascading over it, and allows for this feature to double as a nicely framed mirror when it is turned off. This feature has been designed with the bottom of the mirror to be submerged in the water, which allows the water to make a very soft trickle sound, and evokes a calming sensation that only water can bring. In addition to being hand crafted, this feature is set apart from the others by its up lighting, and down lighting. The up lighting is controlled on a dimmer so the home owner may set the brightness to their preference. The down lighting can be controlled separately from the up lights, and makes for a beautiful night light. The light casts on the rocks below, and catches on the edge of the outer stones, which accentuates its ridges and deep textures. This water feature is sure to become the focal point of your home & can be made custom to fit any size and any environment.