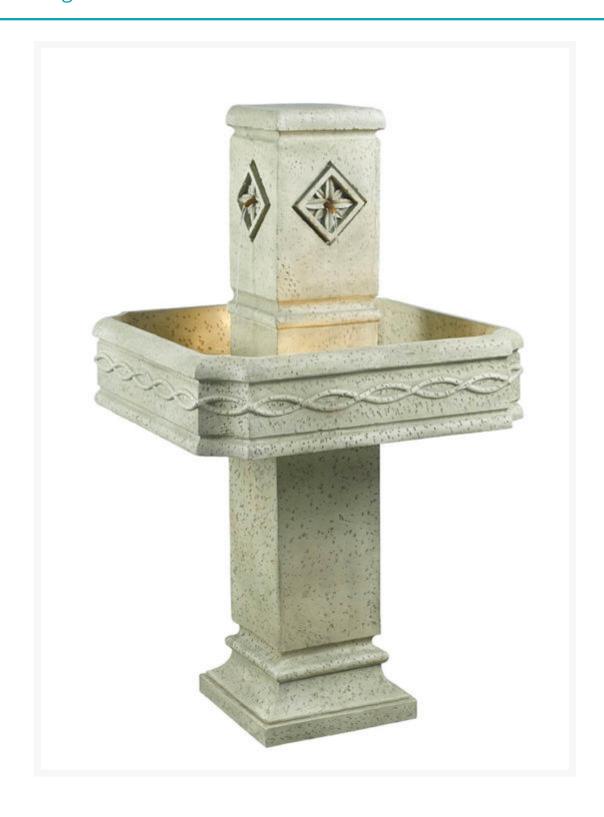

### **Short Description**

This nature-inspired outdoor fountain is perfect for outdoor gardens and lawns. Featuring a pillar-style shape with fanciful details such as embellished trim, optional uplighting, and floral engravings, this fountain comes in a light limestone finish for a look that will blend in with any natural setting.

### Description

This nature-inspired outdoor fountain is perfect for outdoor gardens and lawns. Featuring a pillar-style shape with fanciful details such as embellished trim, optional uplighting, and floral engravings, this fountain comes in a light limestone finish for a look that will blend in with any natural setting.

## DISC Garden Star Outdoor Fountain

\$359.00