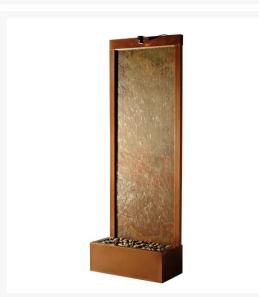

## **Short Description**

This beautiful outdoor fountain simply exudes decadent elegance. Standing an impressive 90 inches tall, this waterfall is framed in a powder coated copper vein trim that is an appealing blend of a rustic and rich aesthetic. The face is manufactured in multi colored slate for a beautiful, natural look that will perfectly complement your backyard. And each face is handcrafted, so no two fountains will ever be exactly alike!

## Description

This beautiful outdoor fountain simply exudes decadent elegance. Standing an impressive 90 inches tall, this waterfall is framed in a powder coated copper vein trim that is an appealing blend of a rustic and rich aesthetic. The face is manufactured in multi colored slate for a beautiful, natural look that will perfectly complement your backyard. And each face is handcrafted, so no two fountains will ever be exactly alike!

## DISC 90" Gardenfall with Multi-Colored Slate and Copper Vein Powder Coated Frame

\$1,349.00