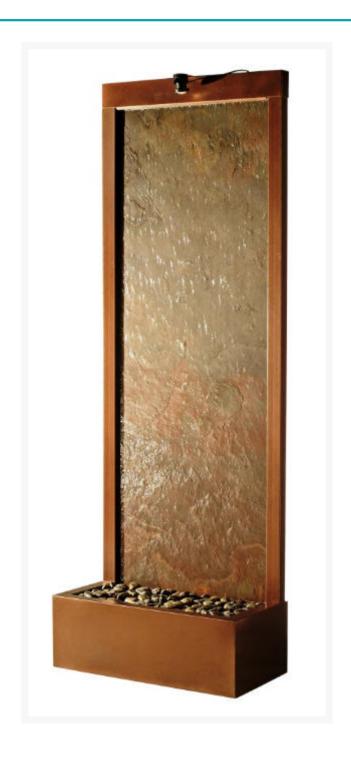

## **Short Description**

This beautiful outdoor fountain simply exudes decadent elegance. Standing an impressive 90 inches tall, this waterfall is framed in a powder coated copper vein trim that is an appealing blend of a rustic and rich aesthetic. The face is manufactured in multi colored slate for a beautiful, natural look that will perfectly complement your backyard. And each face is handcrafted, so no two fountains will ever be exactly alike!

## Description

This beautiful outdoor fountain simply exudes decadent elegance. Standing an impressive 90 inches tall, this waterfall is framed in a powder coated copper vein trim that is an appealing blend of a rustic and rich aesthetic. The face is manufactured in multi colored slate for a beautiful, natural look that will perfectly complement your backyard. And each face is handcrafted, so no two fountains will ever be exactly alike!

## DISC 90" Gardenfall with Multi-Colored Slate and Copper Vein Powder Coated Frame

\$1,349.00