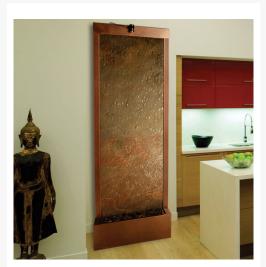

## **Short Description**

This beautiful outdoor fountain simply exudes decadent elegance. Standing an impressive 90 inches tall, this waterfall is framed in a powder coated copper vein trim that is an appealing blend of a rustic and rich aesthetic. The face is manufactured in multi colored slate for a beautiful, natural look that will perfectly complement your backyard. And each face is handcrafted, so no two fountains will ever be exactly alike!

## Description

This beautiful outdoor fountain simply exudes decadent elegance. Standing an impressive 90 inches tall, this waterfall is framed in a powder coated copper vein trim that is an appealing blend of a rustic and rich aesthetic. The face is manufactured in multi colored slate for a beautiful, natural look that will perfectly complement your backyard. And each face is handcrafted, so no two fountains will ever be exactly alike!

## DISC 90" Gardenfall with Multi-Colored Slate and Copper Vein Powder Coated Frame

\$1,349.00