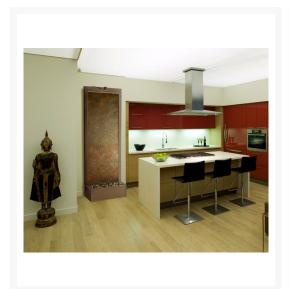

## **Short Description**

This beautiful outdoor fountain simply exudes decadent elegance. Standing an impressive 90 inches tall, this waterfall is framed in a powder coated copper vein trim that is an appealing blend of a rustic and rich aesthetic. The face is manufactured in multi colored slate for a beautiful, natural look that will perfectly complement your backyard. And each face is handcrafted, so no two fountains will ever be exactly alike!

## Description

This beautiful outdoor fountain simply exudes decadent elegance. Standing an impressive 90 inches tall, this waterfall is framed in a powder coated copper vein trim that is an appealing blend of a rustic and rich aesthetic. The face is manufactured in multi colored slate for a beautiful, natural look that will perfectly complement your backyard. And each face is handcrafted, so no two fountains will ever be exactly alike!

## DISC 90" Gardenfall with Multi-Colored Slate and Copper Vein Powder Coated Frame

\$1,349.00