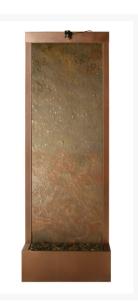

## **Short Description**

This beautiful outdoor fountain simply exudes decadent elegance. Standing an impressive 90 inches tall, this waterfall is framed in a powder coated copper vein trim that is an appealing blend of a rustic and rich aesthetic. The face is manufactured in multi colored slate for a beautiful, natural look that will perfectly complement your backyard. And each face is handcrafted, so no two fountains will ever be exactly alike!

## Description

This beautiful outdoor fountain simply exudes decadent elegance. Standing an impressive 90 inches tall, this waterfall is framed in a powder coated copper vein trim that is an appealing blend of a rustic and rich aesthetic. The face is manufactured in multi colored slate for a beautiful, natural look that will perfectly complement your backyard. And each face is handcrafted, so no two fountains will ever be exactly alike!

## DISC 90" Gardenfall with Multi-Colored Slate and Copper Vein Powder Coated Frame

\$1,349.00