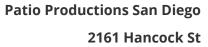

### **Short Description**

This 90 inch (that's over 7 feet tall!) Garden Fall fountain sports a top quality brushed stainless steel trim that frames a beautiful face of tempered clear glass. This glass is an elegant surface for trickling water to flow down, and the fountain sounds as soothing and beautiful as it appears. Optional basin pebbles and a crest-mounted halogen light bring the whole piece together.

#### Description

This 90 inch (that's over 7 feet tall!) Garden Fall fountain sports a top quality brushed stainless steel trim that frames a beautiful face of tempered clear glass. This glass is an elegant surface for trickling water to flow down, and the fountain sounds as soothing and beautiful as it appears. Optional basin pebbles and a crest-mounted halogen light bring the whole piece together.