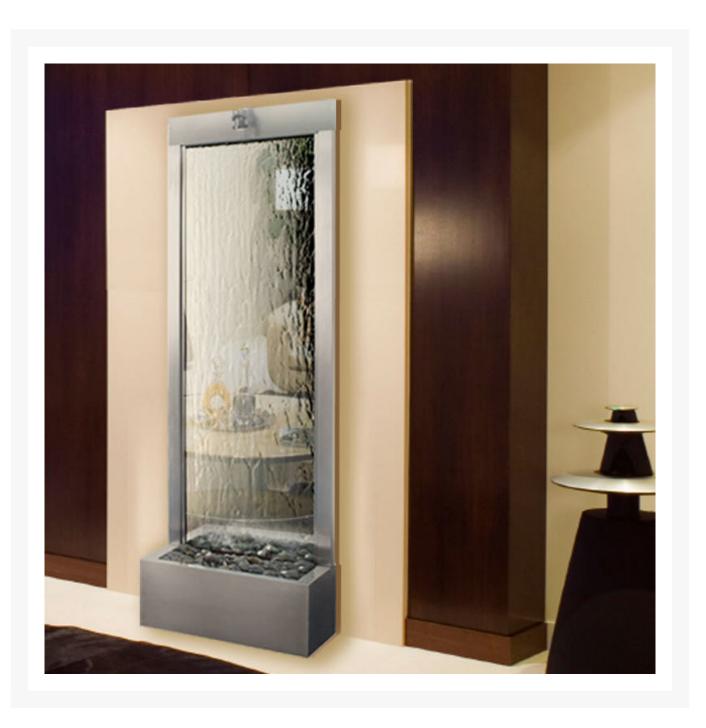

### **Short Description**

This scintillating water fountain features a high quality, brushed steel trim that frames and supports an elegant mirror face. The face is sleek and durable as it is beautiful; it is the perfect surface for cascading water! A halogen light attachment illuminates the fountain in elegant majesty, and if you add river pebbles to the basin, your fountain will enjoy enhanced aesthetic appeal.

#### Description

This scintillating water fountain features a high quality, brushed steel trim that frames and supports an elegant mirror face. The face is sleek and durable as it is beautiful; it is the perfect surface for cascading water! A halogen light attachment illuminates the fountain in elegant majesty, and if you add river pebbles to the basin, your fountain will enjoy enhanced aesthetic appeal.