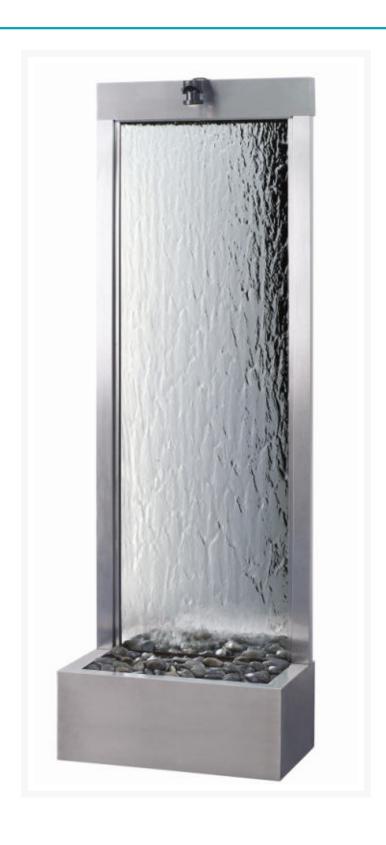

### **Short Description**

This scintillating water fountain features a high quality, brushed steel trim that frames and supports an elegant mirror face. The face is sleek and durable as it is beautiful; it is the perfect surface for cascading water! A halogen light attachment illuminates the fountain in elegant majesty, and if you add river pebbles to the basin, your fountain will enjoy enhanced aesthetic appeal.

#### Description

This scintillating water fountain features a high quality, brushed steel trim that frames and supports an elegant mirror face. The face is sleek and durable as it is beautiful; it is the perfect surface for cascading water! A halogen light attachment illuminates the fountain in elegant majesty, and if you add river pebbles to the basin, your fountain will enjoy enhanced aesthetic appeal.