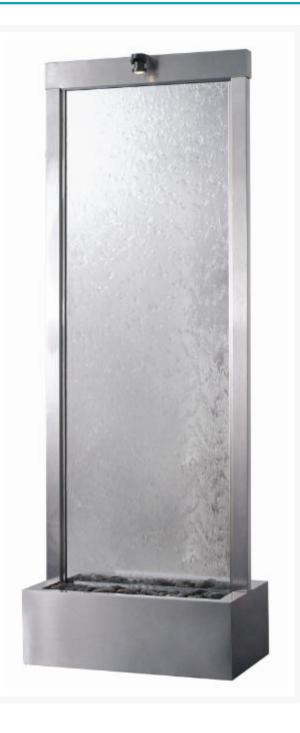

## Short Description

This shimmering waterfall features a brushed stainless steel frame; only top quality material for this particular fountain! The clear glass face is meticulously tempered for durability and beauty, providing a sleek surface for water to cascade down. A halogen light attachment illuminates the fountain in elegant majesty, and if you add river pebbles to the basin, your fountain will enjoy enhanced aesthetic appeal.

#### Description

This shimmering waterfall features a brushed stainless steel frame; only top quality material for this particular fountain! The clear glass face is meticulously tempered for durability and beauty, providing a sleek surface for water to cascade down. A halogen light attachment illuminates the fountain in elegant majesty, and if you add river pebbles to the basin, your fountain will enjoy enhanced aesthetic appeal.

# DISC 72" Gardenfall with Clear Glass and Brushed Stainless Steel Frame

\$995.00