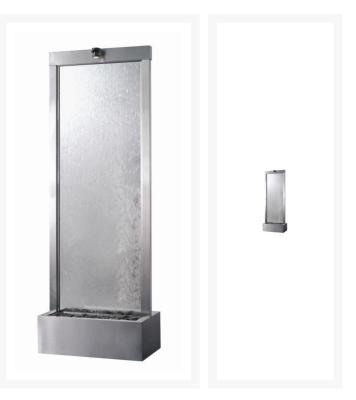

## Short Description

This shimmering waterfall features a brushed stainless steel frame; only top quality material for this particular fountain! The clear glass face is meticulously tempered for durability and beauty, providing a sleek surface for water to cascade down. A halogen light attachment illuminates the fountain in elegant majesty, and if you add river pebbles to the basin, your fountain will enjoy enhanced aesthetic appeal.

#### Description

This shimmering waterfall features a brushed stainless steel frame; only top quality material for this particular fountain! The clear glass face is meticulously tempered for durability and beauty, providing a sleek surface for water to cascade down. A halogen light attachment illuminates the fountain in elegant majesty, and if you add river pebbles to the basin, your fountain will enjoy enhanced aesthetic appeal.

# DISC 72" Gardenfall with Clear Glass and Brushed Stainless Steel Frame

\$995.00