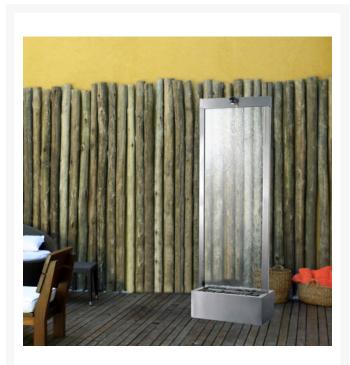

## Short Description

This shimmering waterfall features a brushed stainless steel frame; only top quality material for this particular fountain! The clear glass face is meticulously tempered for durability and beauty, providing a sleek surface for water to cascade down. A halogen light attachment illuminates the fountain in elegant majesty, and if you add river pebbles to the basin, your fountain will enjoy enhanced aesthetic appeal.

#### Description

This shimmering waterfall features a brushed stainless steel frame; only top quality material for this particular fountain! The clear glass face is meticulously tempered for durability and beauty, providing a sleek surface for water to cascade down. A halogen light attachment illuminates the fountain in elegant majesty, and if you add river pebbles to the basin, your fountain will enjoy enhanced aesthetic appeal.

# DISC 72" Gardenfall with Clear Glass and Brushed Stainless Steel Frame

\$995.00