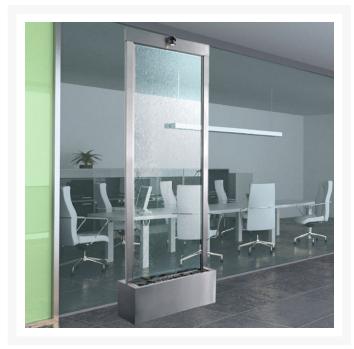

## Short Description

This shimmering waterfall features a brushed stainless steel frame; only top quality material for this particular fountain! The clear glass face is meticulously tempered for durability and beauty, providing a sleek surface for water to cascade down. A halogen light attachment illuminates the fountain in elegant majesty, and if you add river pebbles to the basin, your fountain will enjoy enhanced aesthetic appeal.

#### Description

This shimmering waterfall features a brushed stainless steel frame; only top quality material for this particular fountain! The clear glass face is meticulously tempered for durability and beauty, providing a sleek surface for water to cascade down. A halogen light attachment illuminates the fountain in elegant majesty, and if you add river pebbles to the basin, your fountain will enjoy enhanced aesthetic appeal.

# DISC 72" Gardenfall with Clear Glass and Brushed Stainless Steel Frame

\$995.00