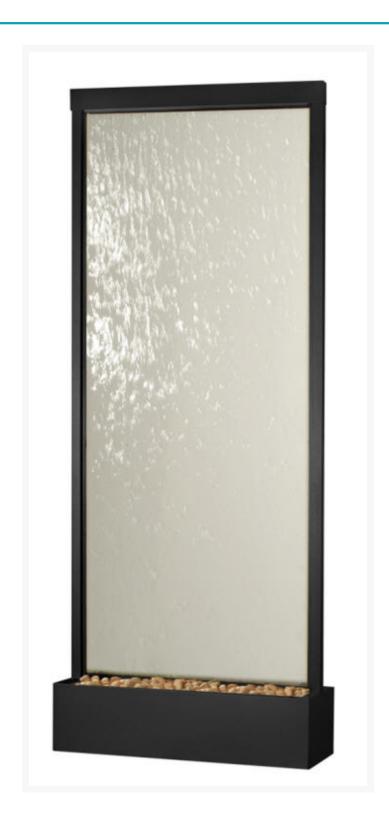

### **Short Description**

This sophisticated standing fountain features a powder coated black onyx frame that accentuates the natural beauty of the clear sheet glass face. The 118" (that's over 9 feet tall!) Waterfall Grande is a classy and stunning addition to any outdoor space; it will look right at home on your patio or even in your garden. Add pebbles and river stones to the basin for extra character!

#### Description

This sophisticated standing fountain features a powder coated black onyx frame that accentuates the natural beauty of the clear sheet glass face. The 118" (that's over 9 feet tall!) Waterfall Grande is a classy and stunning addition to any outdoor space; it will look right at home on your patio or even in your garden. Add pebbles and river stones to the basin for extra character!

# DISC 118" Waterfall Grande Clear Glass with Black Onyx

Price \$4,995.00