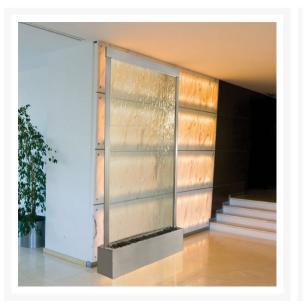

## Short Description

The 94" Waterfall Grande with a clear glass face and stainless steel trim is a modern decoration that will add a touch of class to your backyard. While it's sleek appearance gives it a contemporary aesthetic, it blends seamlessly in any backdrop of green plants. Nature and Industry never got along so well! Pebbles and river stones added to the basin will only enhance the harmony, making your fountain a perfect addition to any outdoor space.

## Description

The 94" Waterfall Grande with a clear glass face and stainless steel trim is a modern decoration that will add a touch of class to your backyard. While it's sleek appearance gives it a contemporary aesthetic, it blends seamlessly in any backdrop of green plants. Nature and Industry never got along so well! Pebbles and river stones added to the basin will only enhance the harmony, making your fountain a perfect addition to any outdoor space.