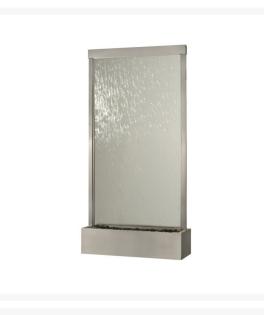

## Short Description

The 94" Waterfall Grande with a clear glass face and stainless steel trim is a modern decoration that will add a touch of class to your backyard. While it's sleek appearance gives it a contemporary aesthetic, it blends seamlessly in any backdrop of green plants. Nature and Industry never got along so well! Pebbles and river stones added to the basin will only enhance the harmony, making your fountain a perfect addition to any outdoor space.

## Description

The 94" Waterfall Grande with a clear glass face and stainless steel trim is a modern decoration that will add a touch of class to your backyard. While it's sleek appearance gives it a contemporary aesthetic, it blends seamlessly in any backdrop of green plants. Nature and Industry never got along so well! Pebbles and river stones added to the basin will only enhance the harmony, making your fountain a perfect addition to any outdoor space.