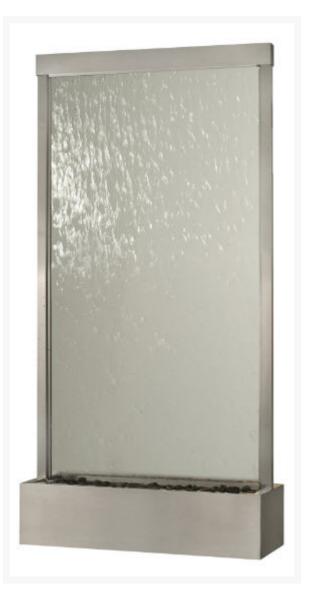

## Short Description

The 94" Waterfall Grande with a clear glass face and stainless steel trim is a modern decoration that will add a touch of class to your backyard. While it's sleek appearance gives it a contemporary aesthetic, it blends seamlessly in any backdrop of green plants. Nature and Industry never got along so well! Pebbles and river stones added to the basin will only enhance the harmony, making your fountain a perfect addition to any outdoor space.

## Description

The 94" Waterfall Grande with a clear glass face and stainless steel trim is a modern decoration that will add a touch of class to your backyard. While it's sleek appearance gives it a contemporary aesthetic, it blends seamlessly in any backdrop of green plants. Nature and Industry never got along so well! Pebbles and river stones added to the basin will only enhance the harmony, making your fountain a perfect addition to any outdoor space.