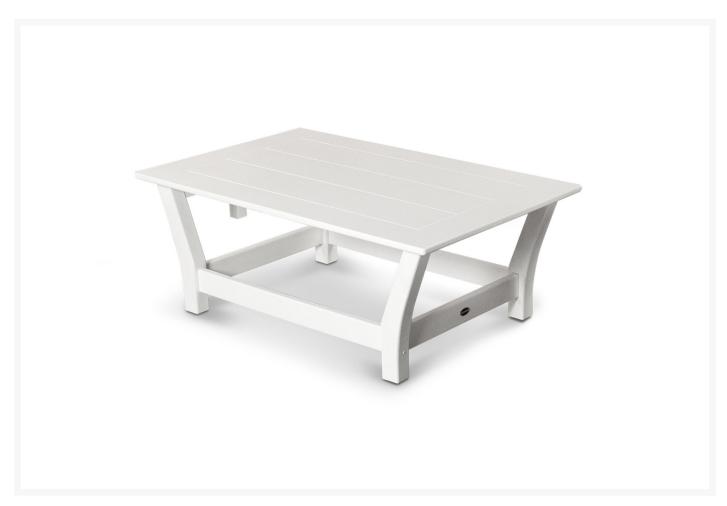

## **Short Description**

The Harbour Coffee Table (4009) by POLYWOOD. Styled with fashionable vases or covered in glossy magazines, the Harbour Collection Coffee Table is a functional piece that can be incorporated easily into your outdoor living area. Pair with the Harbour Collection Sofa, Settee or Chair for a completely stylish look.

#### **Dimensions**

• 28"D x 45"W x 16.75"H (54 lbs)

#### **Features**

- Features high-quality POLYWOOD recycled lumber which requires no painting, staining, waterproofing or sealing
- Solid, heavy-duty construction withstands natures elements
- Coloring runs throughout the UV-stabilized recycled plastic lumber so there is no exterior finish to wear or scratch off
- Has exceptional resistance to corrosive substances, such as oil, salt spray and other environmental stresses
- Resists stains and is easy to clean with soap and water
- Durable Marine Grade Polymer (MGP) Table Top
- Marine-grade quality hardware
- 20-year limited residential warranty; 1-year limited commercial warranty
- Made in the USA
- Available in Black (BL), Sand (SA), & White (WH) Finishes