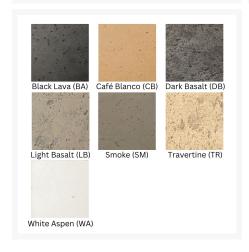

Patio Productions San Diego 2161 Hancock St San Diego, CA 92110

Phone: 1-888-947-4449

# **Product Images**











## **Short Description**

Milan 72"x16" Low Linear Firetable 216 by American Fyre Designs

## Description

Elevate your outdoor gatherings with the Milan 72"x16" Low Linear Firetable (216) by American Fyre Designs. Crafted to perfection, this masterpiece sets the ideal ambiance for delightful outdoor meals or leisurely cocktails, all while embracing you in comforting warmth against the evening chill. Meticulously handcrafted from glass fiber reinforced concrete (GFRC), its contemporary design reflects both enduring quality and modern aesthetics. With a manual flame sensing control system, match lit with a flame sensing thermocouple, and manual flame height adjustment, you have the power to shape the atmosphere.

#### Includes

- One (1) Milan 72"x16" Low Linear Firetable 216
- One (1) Ba