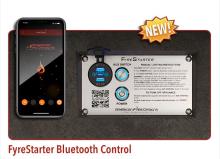

#### About FyreStarter Bluetooth Control

Introducing the new ON/OFF-High/Low electronic system for American Fyre Designs fire features, controlled conveniently through your smartphone. Simply download the app, and you're good to go. Firetables with FyreStarter Bluetooth Control require 110V AC power, while Firebowls and Fire Pits require 120AC power (include A and C USB ports). The BTU rating with FyreStarter Bluetooth Control is 100,000(NG) or 100,000(LP).