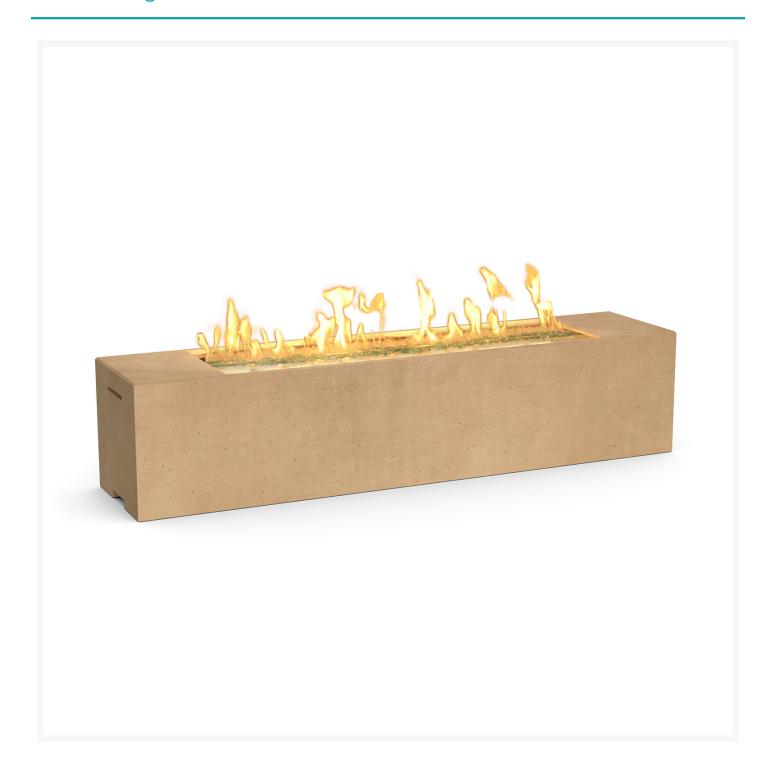

## **Short Description**

Milan 72"x16" Low Linear Firetable 216 by American Fyre Designs

## Description

Elevate your outdoor gatherings with the Milan 72"x16" Low Linear Firetable (216) by American Fyre Designs. Crafted to perfection, this masterpiece sets the ideal ambiance for delightful outdoor meals or leisurely cocktails, all while embracing you in comforting warmth against the evening chill. Meticulously handcrafted from glass fiber reinforced concrete (GFRC), its contemporary design reflects both enduring quality and modern aesthetics. With a manual flame sensing control system, match lit with a flame sensing thermocouple, and manual flame height adjustment, you have the power to shape the atmosphere.

## Dimensions

• 72"W x 16"D x 16"H (215 lbs.)

• Linear Burner Length: 48"