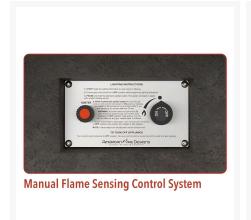

## About Manual Flame Sensing Control System

Match-lit, thermocouple equipped control with flame sensing recognition and manual flame height adjustment. The BTU rating with Manual Flame Sensing Control System is 65,000(NG) or 65,000(LP).