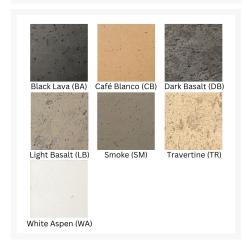

#### **Features**

- Handcrafted from innovative Glass Fiber Reinforced Concrete (GFRC) made in USA
- GFRC derives its strength from portion of alkali-resistant glass fiber and acrylic polymer blended into durable concrete to withstand the outdoor elements
- Stainless steel burner is durable and weather-resistant
- Adjustable flame height for comfortable dining
- Available in natural gas or liquid propane
- Cannot accommodate a propane tank inside the unit
- Gas will shut-off automatically if the thermocouple does not sense the presence of flame, ensuring increased safety.