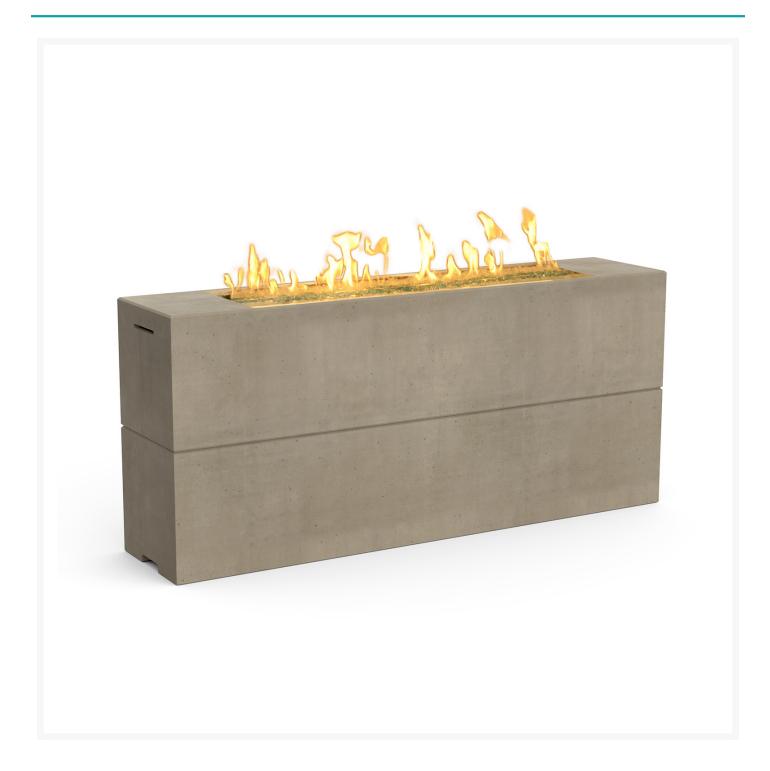

## **Short Description**

Milan 72"x16" Tall Linear Firetable 215 by American Fyre Designs

### Description

Experience the epitome of outdoor luxury with the Milan 72"x16" Tall Linear Firetable (215) by American Fyre Designs. Elevating your gatherings to new heights, this exquisite piece creates the perfect ambiance for relishing an outdoor meal or sipping cocktails while basking in the warmth of the evening glow. Meticulously handcrafted from glass fiber reinforced concrete (GFRC), its modern design stands as a testament to enduring quality and style. With a manual flame sensing control system, match lit with a flame sensing thermocouple, and manual flame height adjustment, you have complete control over the enchanting flame.

#### Dimensions

• 72"W x 16"D x 32"H (360 lbs.)

• Linear Burner Length: 48"