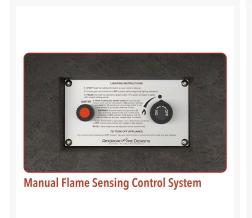

#### About Manual Flame Sensing Control System

Match-lit, thermocouple equipped control with flame sensing recognition and manual flame height adjustment. The BTU rating with Manual Flame Sensing Control System is 65,000(NG) or 65,000(LP).