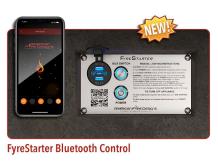

#### About FyreStarter Bluetooth Control

Introducing the new ON/OFF-High/Low electronic system for American Fyre Designs fire features, controlled conveniently through your smartphone. Simply download the app, and you're good to go. Firetables with FyreStarter Bluetooth Control require 110V AC power, while Firebowls and Fire Pits require 120AC power (include A and C USB ports). The BTU rating with FyreStarter Bluetooth Control is 100,000(NG) or 100,000(LP).