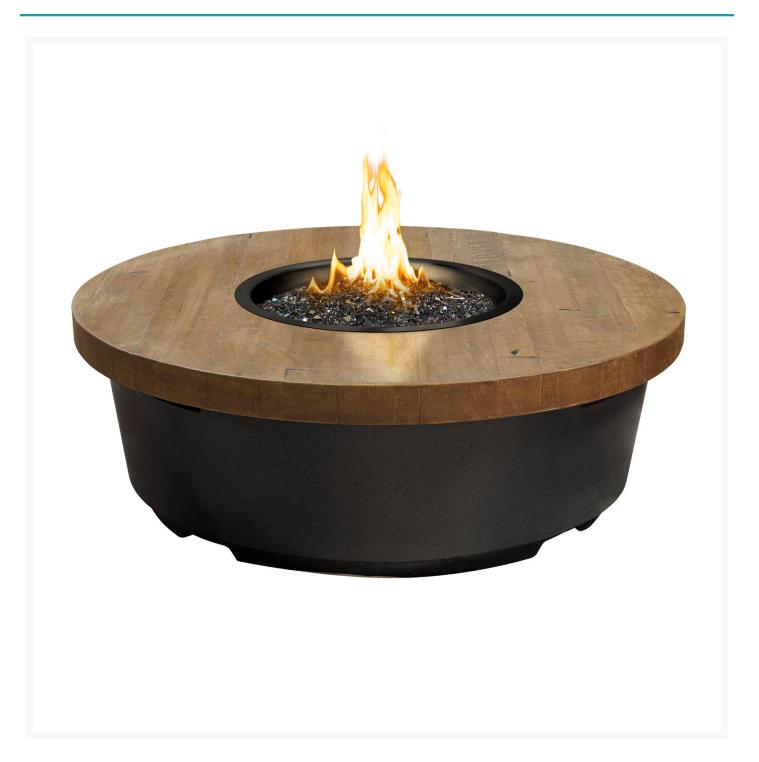

## Short Description

Contempo 47" Round Reclaimed Wood Firetable 782-BA by American Fyre Designs

### Description

Indulge in the ultimate outdoor dining and relaxation experience with the Contempo 47" Round Reclaimed Wood Firetable (782-BA) by American Fyre Designs. Imbuing your gatherings with a captivating ambiance, this masterpiece becomes the perfect setting to relish an al fresco meal or sip cocktails while staying warm against the evening chill. Meticulously handcrafted from glass fiber reinforced concrete (GFRC), its impeccable design showcases both durability and modern elegance. With a manual flame sensing control system, match lit with a flame sensing thermocouple, and manual flame height adjustment, you have complete control over the enchanting flame.

Dimensions

- 47"W x 47"D x 15.5"H (200 lbs.)
- Star Burner Diameter: 12"