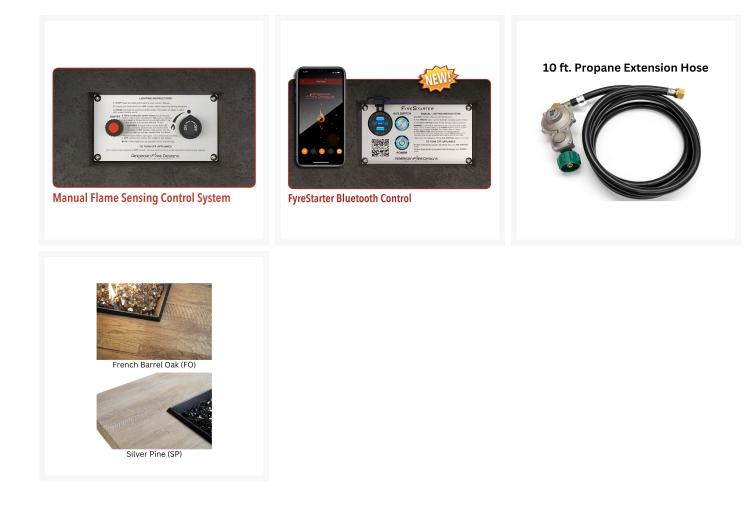

About Manual Flame Sensing Control System

Match-lit, thermocouple equipped control with flame sensing recognition and manual flame height adjustment. The BTU rating with Manual Flame Sensing Control System is 60,000(NG) or 60,000(LP).

#### About FyreStarter Bluetooth Control

Introducing the new ON/OFF-High/Low electronic system for American Fyre Designs fire features, controlled conveniently through your smartphone. Simply download the app, and you're good to go. Firetables with FyreStarter Bluetooth Control require 110V AC power, while Firebowls and Fire Pits require 120AC power (include A and C USB ports). The BTU rating with FyreStarter Bluetooth Control is 65,000(NG) or 65,000(LP).