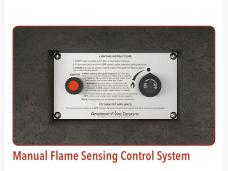

## About Manual Flame Sensing Control System

Match-lit, thermocouple equipped control with flame sensing recognition and manual flame height adjustment. The BTU rating with Manual Flame Sensing Control System is 60,000(NG) or 60,000(LP).