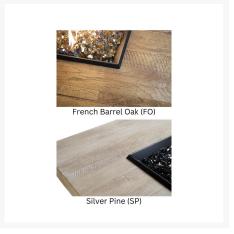

Contempo 52"x36" Rectangle Reclaimed Wood Firetable 783-BA by American Fyre Designs PDF
Patio Productions San Diego



2161 Hancock St

San Diego, CA 92110

Phone: 1-888-947-4449

# **Product Images**













# **Short Description**

Contempo 52"x36" Rectangle Reclaimed Wood Firetable 783-BA by American Fyre Designs

# Description

Experience outdoor dining and relaxation like never before with the Contempo 52"x36" Rectangle Reclaimed Wood Firetable (783-BA) by American Fyre Designs. Immerse yourself in the perfect ambiance while enjoying a delightful outdoor meal or sipping cocktails, all while staying cozy and warm from the evening chill. Meticulously handcrafted from glass fiber reinforced concrete (GFRC), its sleek design epitomizes both durability and modern elegance. With a manual flame sensing control system, match lit with a flame sensing thermocouple, and manual flame height adjustment, you have full control over the enchanting flame.

## Includes

- One (1) Contempo 52"x36" Rectangl