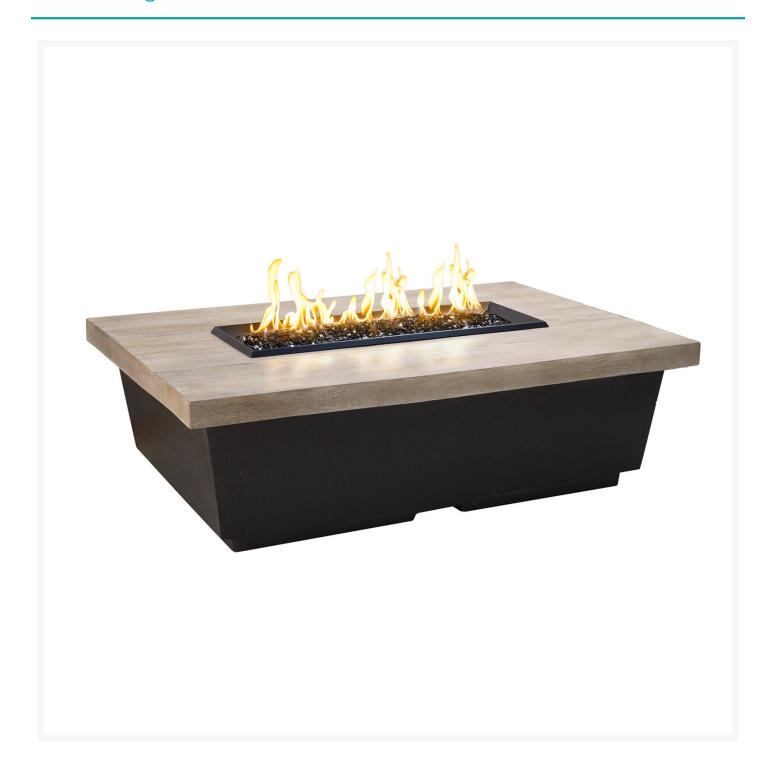

# **Short Description**

Contempo 52"x36" Rectangle Reclaimed Wood Firetable 783-BA by American Fyre Designs

# Description

Experience outdoor dining and relaxation like never before with the Contempo 52"x36" Rectangle Reclaimed Wood Firetable (783-BA) by American Fyre Designs. Immerse yourself in the perfect ambiance while enjoying a delightful outdoor meal or sipping cocktails, all while staying cozy and warm from the evening chill. Meticulously handcrafted from glass fiber reinforced concrete (GFRC), its sleek design epitomizes both durability and modern elegance. With a manual flame sensing control system, match lit with a flame sensing thermocouple, and manual flame height adjustment, you have full control over the enchanting flame.

## Dimensions

• 52"W x 36"D x 15.5"H (230 lbs.)

• Linear Burner Length: 24"