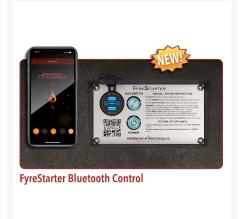

## About FyreStarter Bluetooth Control

Introducing the new ON/OFF-High/Low electronic system for American Fyre Designs fire features, controlled conveniently through your smartphone. Simply download the app, and you're good to go. Firetables with FyreStarter Bluetooth Control require 110V AC power, while Firebowls and Fire Pits require 120AC power (include A and C USB ports). The BTU rating with FyreStarter Bluetooth Control is 65,000(NG) or 65,000(LP).